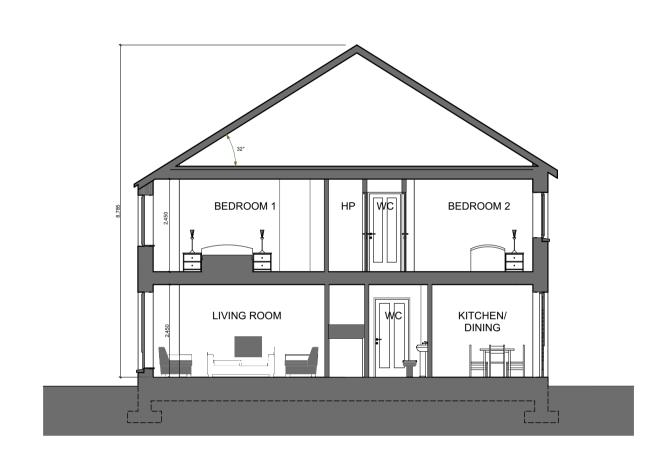

# HOUSE TYPE A - 3 BED

First Floor Plan

Side Elevation 1:10

**Ground Floor Plan** 

Side Elevation