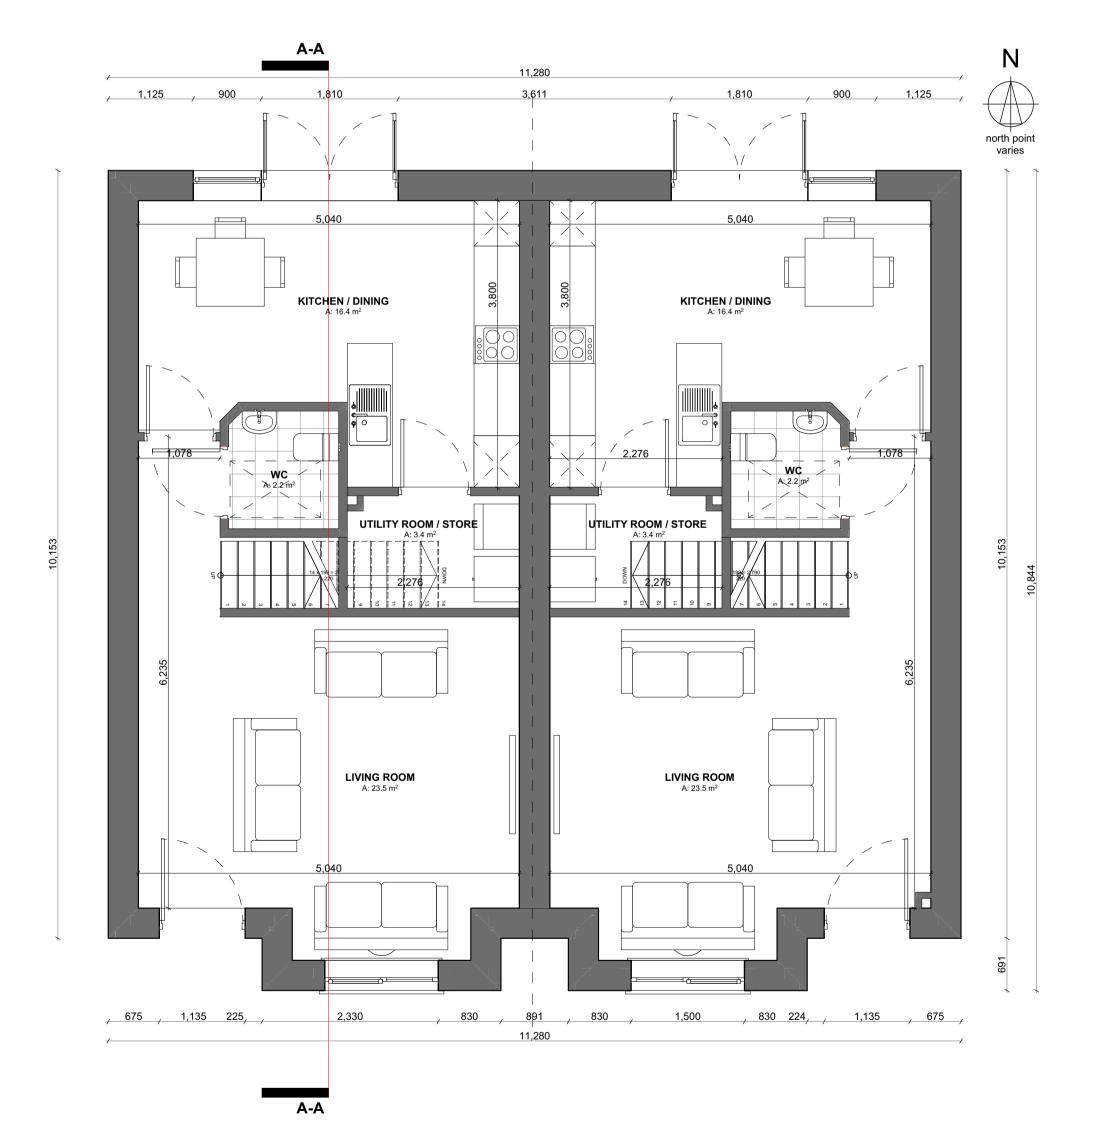

# HOUSE TYPE A - 3 BED

First Floor Plan

Side Elevation 1:10

**Ground Floor Plan** 

Side Elevation

#### Floor Areas:

Ground Floor Area: 48.80m²

First Floor Area: 47.70m²

Total Floor Area: 96.50m²