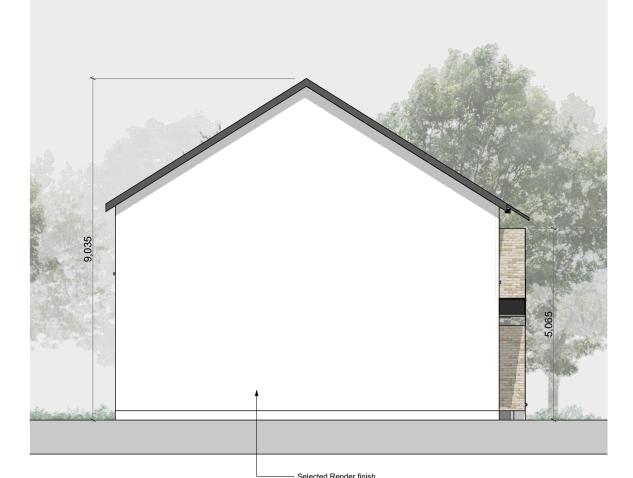

#### DRAWING KEY

Schedule of Finishes:

External walls

Smooth render painted Clay Heritage Brick Smooth rendered band Grey / Dark effect uPVC

Grey / Dark effect uPVC Composit Doors, Colour Precast Concrete Blue / Black slat/ tile