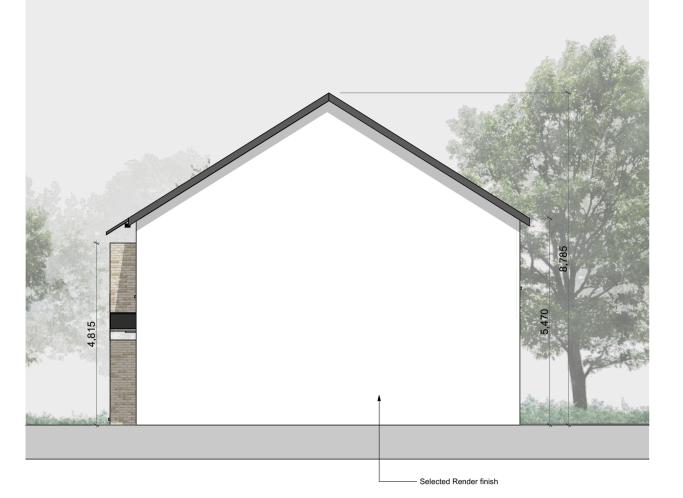

#### DRAWING KEY

Schedule of Finishes:

External walls

Smooth render painted Clay Heritage Brick Smooth rendered band Grey / Dark effect uPVC

Grey / Dark effect uPVC Composit Doors, Colour Precast Concrete Blue / Black slat/ tile