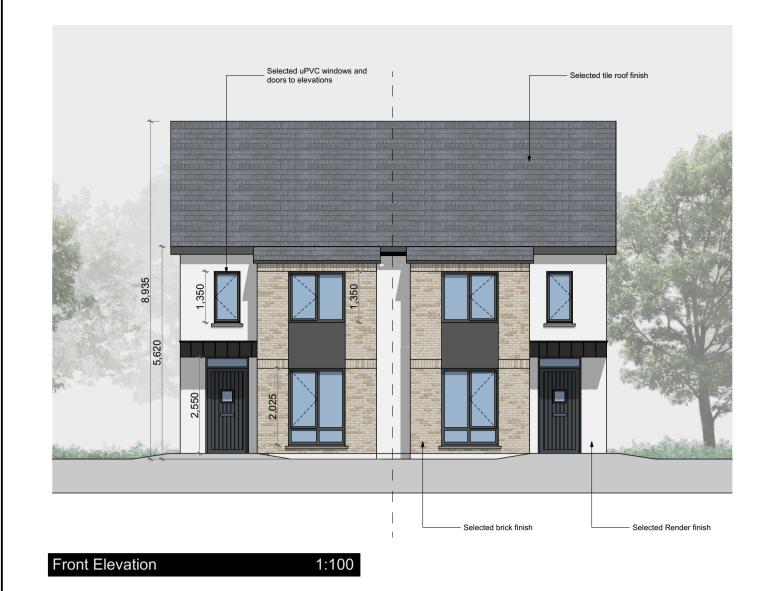

#### DRAWING KEY

Schedule of Finishes:

External walls

Smooth render painted Clay Heritage Brick Smooth rendered band Grey / Dark effect uPVC

Grey / Dark effect uPVC Composit Doors, Colour Precast Concrete Blue / Black slat/ tile

#### Floor Areas:

Ground Floor Area: 48.80m²

First Floor Area: 47.70m²

Total Floor Area: 96.50m²