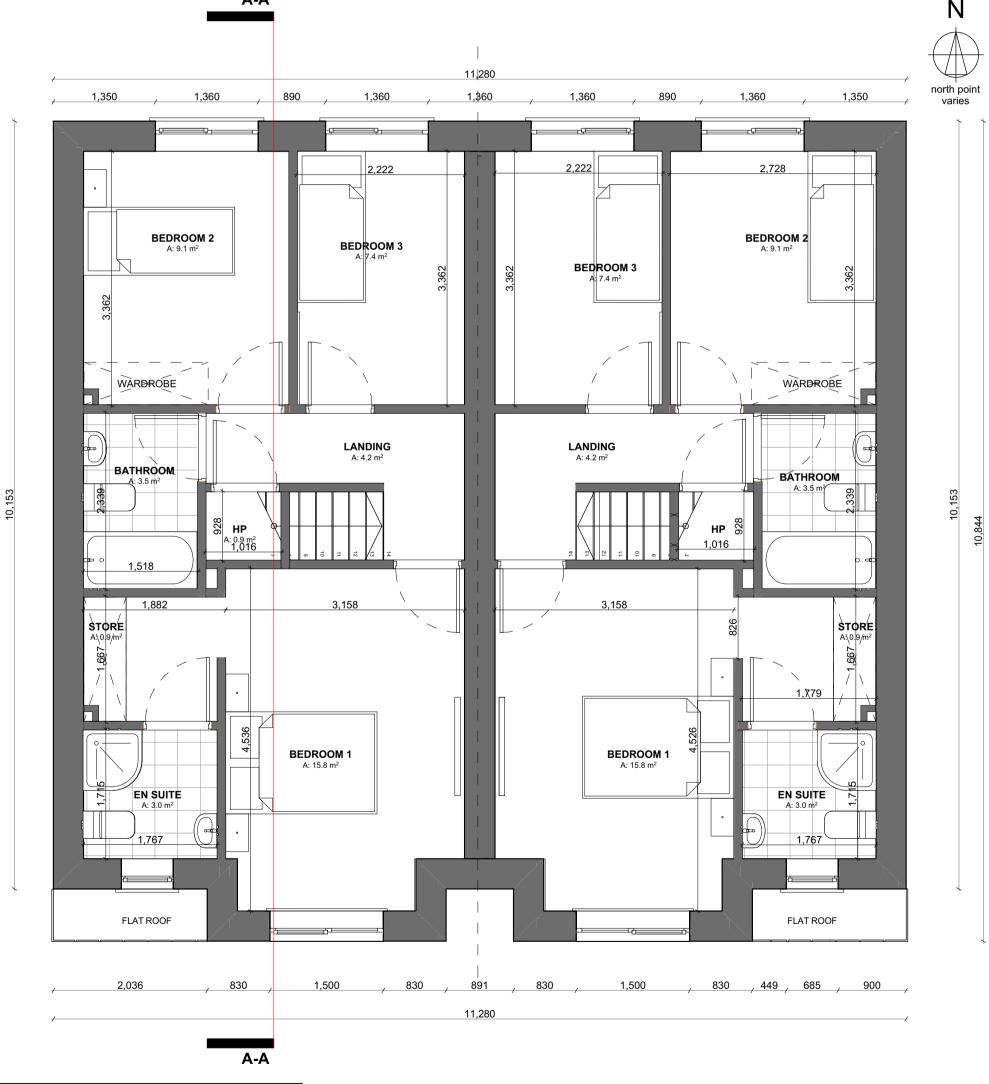

# HOUSE TYPE A - 3 BED

First Floor Plan

Side Elevation 1:10

**Ground Floor Plan** 

Side Elevation

#### Floor Areas:

Ground Floor Area: 48.80m²

First Floor Area: 47.70m²

Total Floor Area: 96.50m²