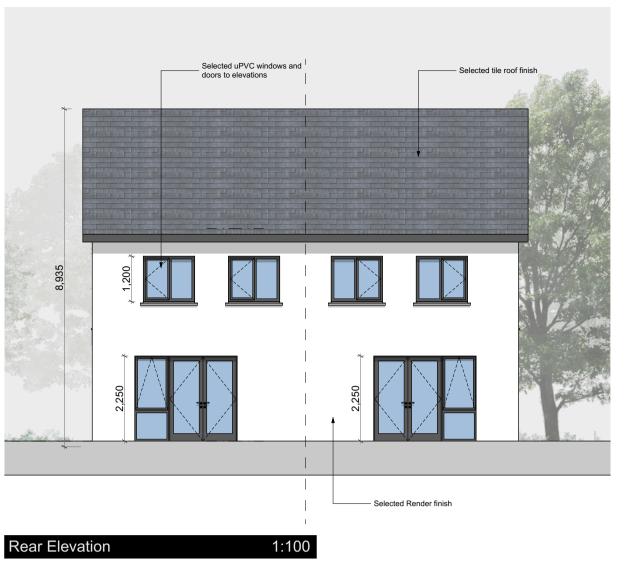

#### DRAWING KEY

Schedule of Finishes:

External walls

Smooth render painted Clay Heritage Brick Smooth rendered band Grey / Dark effect uPVC

Grey / Dark effect uPVC Composit Doors, Colour Precast Concrete Blue / Black slat/ tile