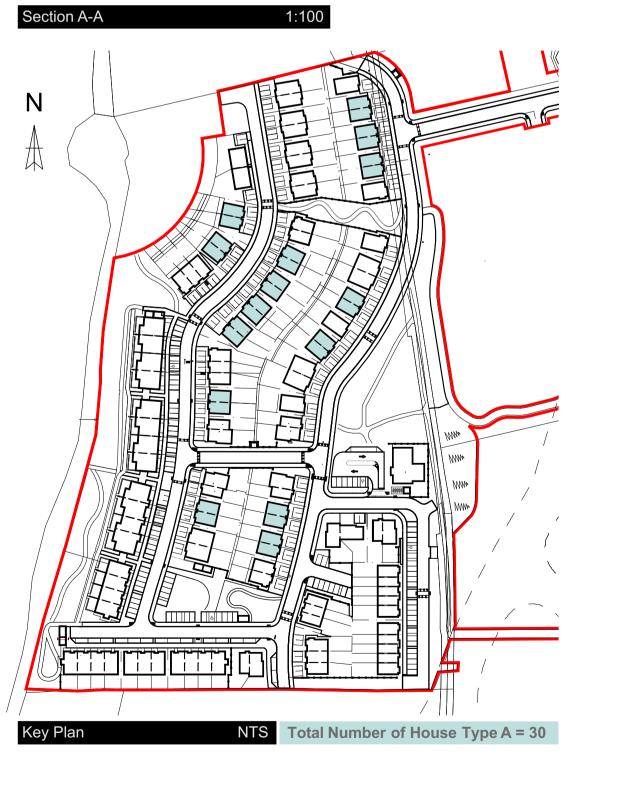

### FFL Vary - Refer to Engineers Drawings for FFL of each House

Total Number of House Type A - 30 Houses

©MICHAEL FITZPATRICK ARCHITECTS LIMITED COPYRIGHT RESERVED

COPYRIGHT RESERVED

PROJECT DETAILS

Proposed development at Drumlark, Cavan, Co. Cavan for Drumlark