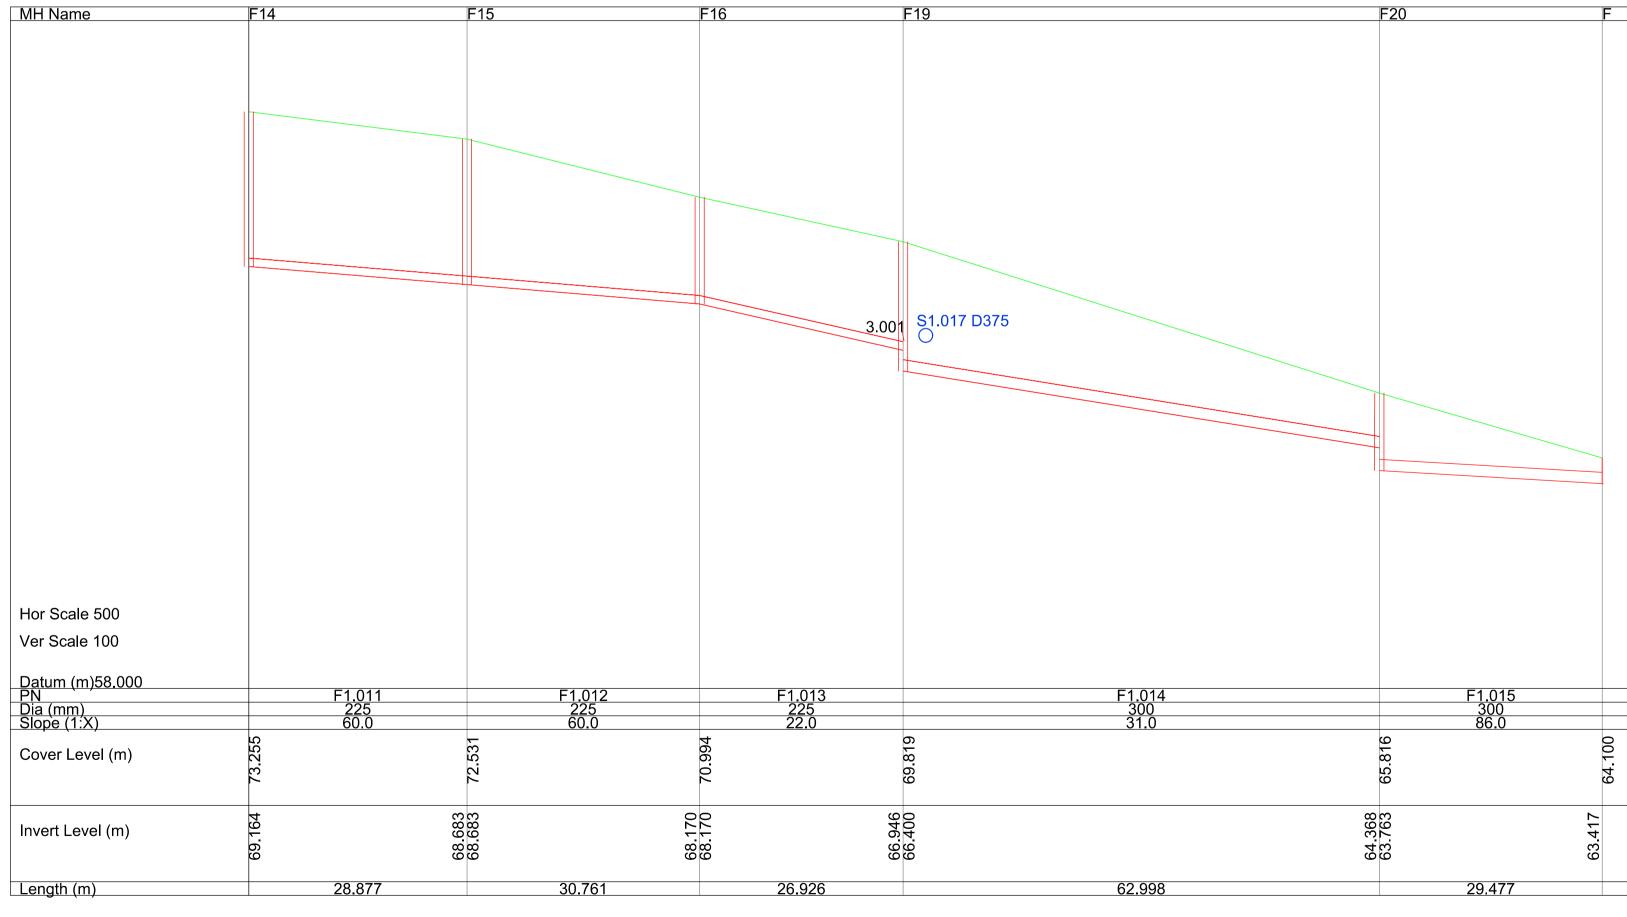

PLANNING DRAWING.

NOT FOR CONSTRUCTION.
ALL LEVELS GIVEN ARE

RELATIVE TO ORDNANCE DATUM.

THIS DRAWING HAS BEEN ISSUED FOR INFORMATION PURPOSES ONLY AND MUST NOT BE USED

FOR CONSTRUCTION UNDER ANY CIRCUMSTANCES

| NOTES |                                                                                                                                                                                                                                                                |  |  |  |  |  |  |
|-------|----------------------------------------------------------------------------------------------------------------------------------------------------------------------------------------------------------------------------------------------------------------|--|--|--|--|--|--|
| 1.    | For setting out refer to Architect's drawings.                                                                                                                                                                                                                 |  |  |  |  |  |  |
| 2.    | This drawing to be read in conjunction with all other Architectural and Engineering drawings and all other relevant drawings and Specifications.                                                                                                               |  |  |  |  |  |  |
| 3.    | DO NOT SCALE THIS DRAWING. Use figured dimensions only.                                                                                                                                                                                                        |  |  |  |  |  |  |
| 4.    | No part of this document may be reproduced or transmitted in any form or stored in any retrieval system of any nature without the written permission as copyright holder except as agreed for use on the project for which the document was originally issued. |  |  |  |  |  |  |
| 5.    | Ordnance Survey Ireland Licence Number EN 0074024                                                                                                                                                                                                              |  |  |  |  |  |  |

| Architect | Michael Fitzpatrick (MFA)         |         |           |                      |          |  |  |
|-----------|-----------------------------------|---------|-----------|----------------------|----------|--|--|
| Project   | Drumlark Development<br>Co. Cavan |         |           |                      |          |  |  |
| Title     |                                   | Irish   | Wate<br>S | r Longsect<br>heet 1 | ions     |  |  |
| Dwg. No.  | D111-CSC-XX-XX-DR-C-0100          |         |           |                      |          |  |  |
| Date      | Drn by                            | Chkd by | Aprvd by  | Scale                | Revision |  |  |
| Dec 2023  |                                   | JF      | OS        | Δs Shown @ Δ1        | ⊢ P३     |  |  |