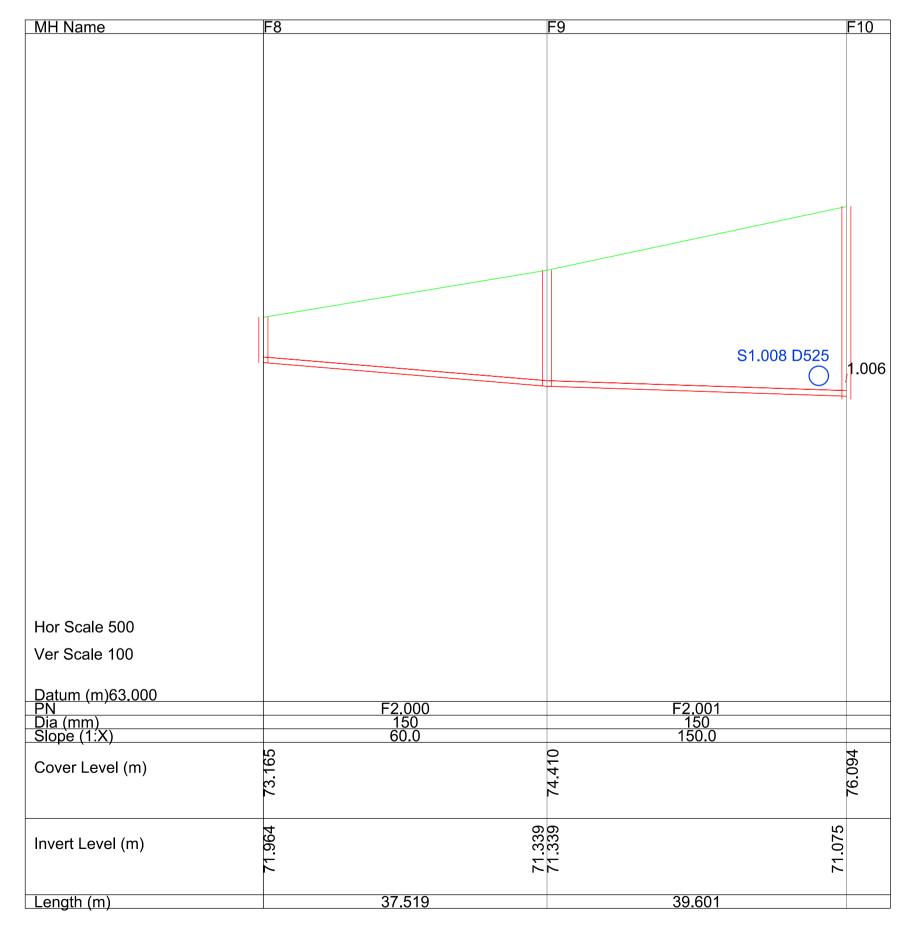

PLANNING DRAWING.

NOT FOR CONSTRUCTION.
ALL LEVELS GIVEN ARE

RELATIVE TO ORDNANCE DATUM.

THIS DRAWING HAS BEEN ISSUED FOR INFORMATION PURPOSES ONLY AND MUST NOT BE USED

FOR CONSTRUCTION UNDER ANY CIRCUMSTANCES

| NOTES |                                                                                                                                                                                                                                                                |  |  |  |  |  |  |
|-------|----------------------------------------------------------------------------------------------------------------------------------------------------------------------------------------------------------------------------------------------------------------|--|--|--|--|--|--|
| 1.    | For setting out refer to Architect's drawings.                                                                                                                                                                                                                 |  |  |  |  |  |  |
| 2.    | This drawing to be read in conjunction with all other Architectural and Engineering drawings and all other relevant drawings and Specifications.                                                                                                               |  |  |  |  |  |  |
| 3.    | DO NOT SCALE THIS DRAWING. Use figured dimensions only.                                                                                                                                                                                                        |  |  |  |  |  |  |
| 4.    | No part of this document may be reproduced or transmitted in any form or stored in any retrieval system of any nature without the written permission as copyright holder except as agreed for use on the project for which the document was originally issued. |  |  |  |  |  |  |
| 5.    | Ordnance Survey Ireland Licence Number EN 0074024                                                                                                                                                                                                              |  |  |  |  |  |  |

| Architect | Michael Fitzpatrick (MFA)         |         |           |                      |          |  |  |
|-----------|-----------------------------------|---------|-----------|----------------------|----------|--|--|
| Project   | Drumlark Development<br>Co. Cavan |         |           |                      |          |  |  |
| Title     |                                   | Irish   | Wate<br>S | r Longsect<br>heet 1 | ions     |  |  |
| Dwg. No.  | D111-CSC-XX-XX-DR-C-0100          |         |           |                      |          |  |  |
| Date      | Drn by                            | Chkd by | Aprvd by  | Scale                | Revision |  |  |
| Dec 2023  |                                   | JF      | OS        | Δs Shown @ Δ1        | ⊢ P३     |  |  |