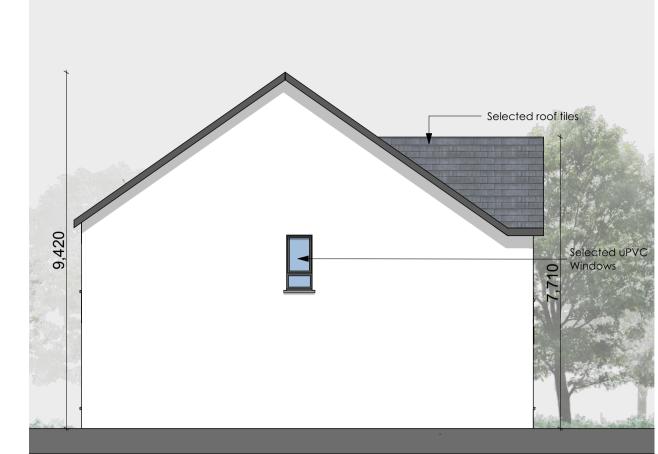

## HOUSE TYPE D - 4 BED

KITCHEN A: 28.0 m<sup>2</sup>

STORE 82 A: 1.6 m<sup>2</sup> 22

2,729

Rear Elevation

Side Elevation

NTS Total Number of House Type D = 3

First Floor Plan

Side Elevation

**Ground Floor Plan** 

LIVING ROOM

©MICHAEL FITZPATRICK ARCHITECTS LIMITED COPYRIGHT RESERVED Proposed development at Drumlark, Cavan, Co. Cavan for Drumlark Investments Ltd PLANNING DRAWINGS - HOUSE TYPE D

FFL Vary - Refer to Engineers Drawings for FFL of each House

Total Number of House Type D - 3 Houses

Floor Areas:

Ground Floor Area:

First Floor Area:

Total Floor Area:

Smooth render painted Clay Heritage Brick

Smooth rendered band Grey / Dark effect uPVC Composit Doors, Colour

**Precast Concrete** 

Blue / Black slat/ tile

73.20m<sup>2</sup>

69.60m<sup>2</sup>

142.80m<sup>2</sup>