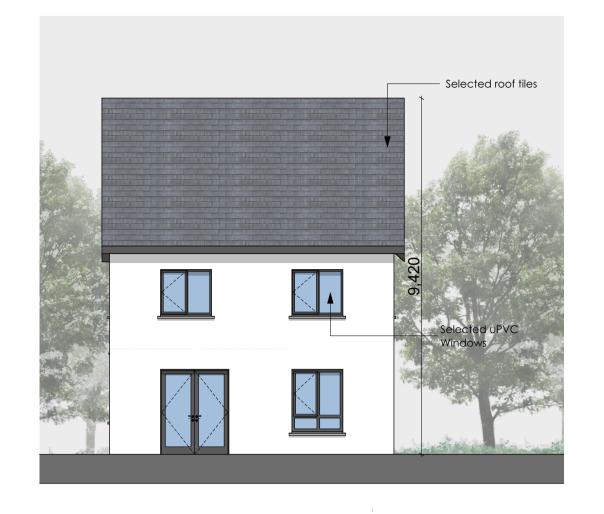

## HOUSE TYPE D - 4 BED

KITCHEN A: 28.0 m<sup>2</sup>

STORE 82 A: 1.6 m<sup>2</sup> 22

2,729

Rear Elevation

Side Elevation

NTS Total Number of House Type D = 3

First Floor Plan

Side Elevation

**Ground Floor Plan** 

LIVING ROOM

©MICHAEL FITZPATRICK ARCHITECTS LIMITED COPYRIGHT RESERVED Proposed development at Drumlark, Cavan, Co. Cavan for Drumlark Investments Ltd PLANNING DRAWINGS - HOUSE TYPE D

FFL Vary - Refer to Engineers Drawings for FFL of each House

Total Number of House Type D - 3 Houses

Floor Areas:

Ground Floor Area:

First Floor Area:

Total Floor Area:

Smooth render painted Clay Heritage Brick

Smooth rendered band Grey / Dark effect uPVC Composit Doors, Colour

**Precast Concrete** 

Blue / Black slat/ tile

73.20m<sup>2</sup>

69.60m<sup>2</sup>

142.80m<sup>2</sup>