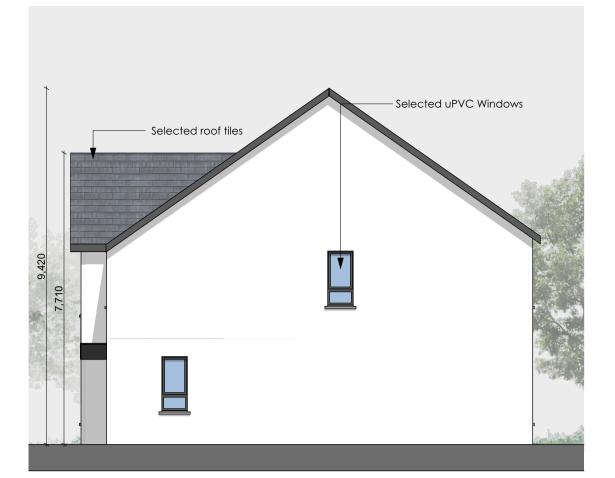

## HOUSE TYPE D - 4 BED

KITCHEN A: 28.0 m<sup>2</sup>

STORE 82 A: 1.6 m<sup>2</sup> 22

2,729

Rear Elevation

Side Elevation

NTS Total Number of House Type D = 3

First Floor Plan

Side Elevation

**Ground Floor Plan** 

LIVING ROOM

©MICHAEL FITZPATRICK ARCHITECTS LIMITED COPYRIGHT RESERVED Proposed development at Drumlark, Cavan, Co. Cavan for Drumlark Investments Ltd PLANNING DRAWINGS - HOUSE TYPE D

FFL Vary - Refer to Engineers Drawings for FFL of each House

Total Number of House Type D - 3 Houses

Floor Areas:

Ground Floor Area:

First Floor Area:

Total Floor Area:

Smooth render painted Clay Heritage Brick

Smooth rendered band Grey / Dark effect uPVC Composit Doors, Colour

**Precast Concrete** 

Blue / Black slat/ tile

73.20m<sup>2</sup>

69.60m<sup>2</sup>

142.80m<sup>2</sup>