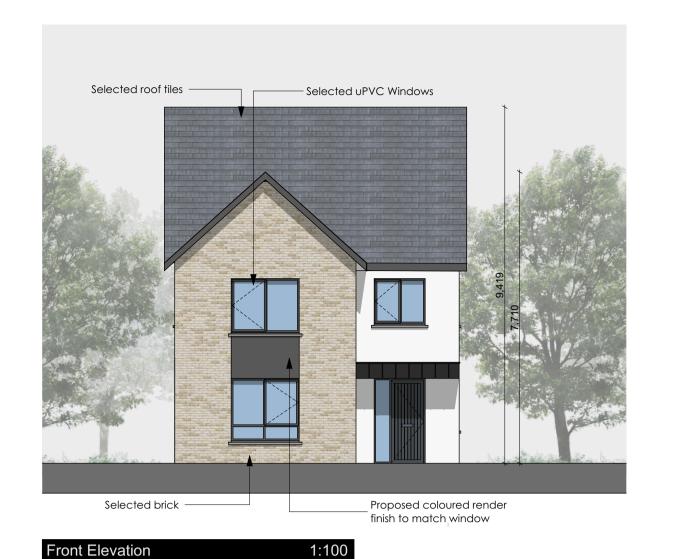

## HOUSE TYPE D - 4 BED

KITCHEN A: 28.0 m<sup>2</sup>

STORE 82 A: 1.6 m<sup>2</sup> 22

2,729

Rear Elevation

Side Elevation

NTS Total Number of House Type D = 3

First Floor Plan

Side Elevation

**Ground Floor Plan** 

LIVING ROOM

©MICHAEL FITZPATRICK ARCHITECTS LIMITED COPYRIGHT RESERVED Proposed development at Drumlark, Cavan, Co. Cavan for Drumlark Investments Ltd PLANNING DRAWINGS - HOUSE TYPE D

FFL Vary - Refer to Engineers Drawings for FFL of each House

Total Number of House Type D - 3 Houses

Floor Areas:

Ground Floor Area:

First Floor Area:

Total Floor Area:

Smooth render painted Clay Heritage Brick

Smooth rendered band Grey / Dark effect uPVC Composit Doors, Colour

**Precast Concrete** 

Blue / Black slat/ tile

73.20m<sup>2</sup>

69.60m<sup>2</sup>

142.80m<sup>2</sup>