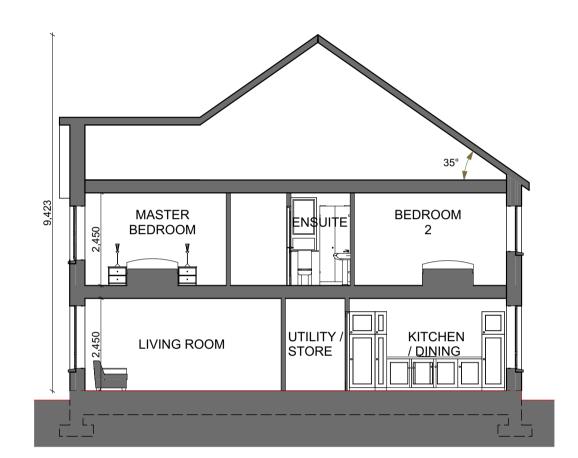

Side Elevation

**Ground Floor Plan** 

LIVING ROOM

©MICHAEL FITZPATRICK ARCHITECTS LIMITED COPYRIGHT RESERVED Proposed development at Drumlark, Cavan, Co. Cavan for Drumlark Investments Ltd PLANNING DRAWINGS - HOUSE TYPE D