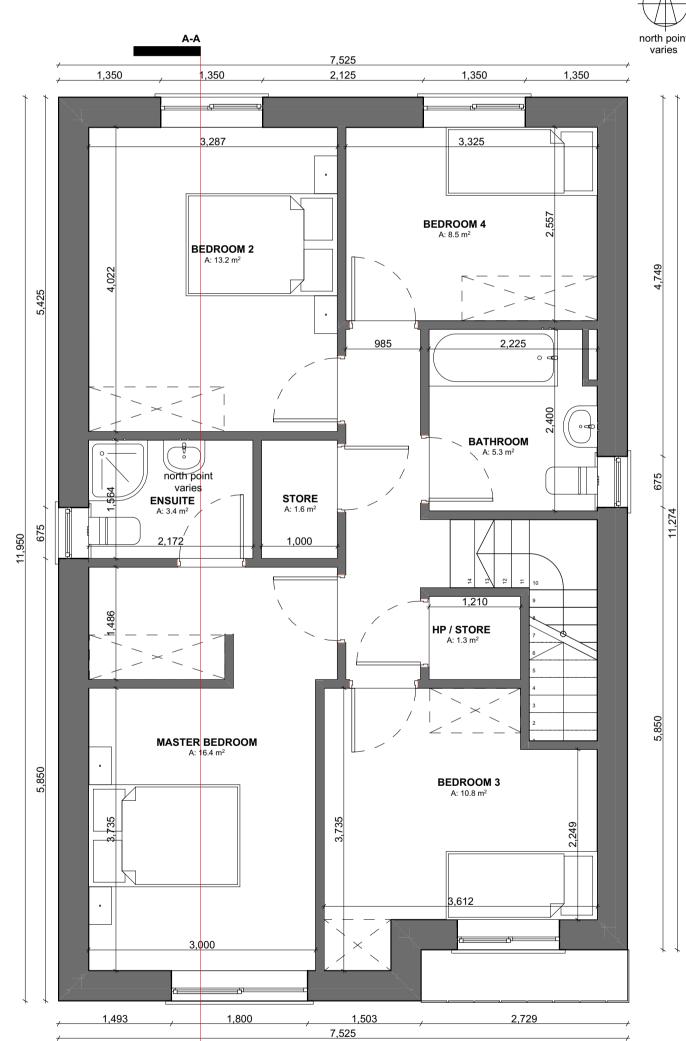

## HOUSE TYPE D - 4 BED

KITCHEN A: 28.0 m<sup>2</sup>

STORE 82 A: 1.6 m<sup>2</sup> 22

2,729

Rear Elevation

Side Elevation

NTS Total Number of House Type D = 3

First Floor Plan

FFL Vary - Refer to Engineers Drawings for FFL of each House

Total Number of House Type D - 3 Houses

Floor Areas:

Ground Floor Area:

First Floor Area:

Total Floor Area:

Smooth render painted Clay Heritage Brick