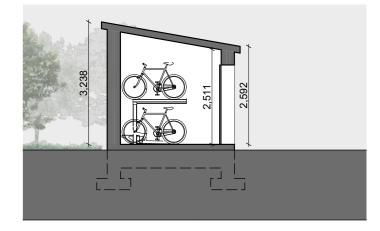

## BICYCLE & BIN STORES 02

\_Selected powder coated metal doors Selected tile roof finish - Selected brick finish

1:100 Ground Floor Plan

1:100 Front Elevation

1:100 Rear Elevation

1:100 Rear Elevation

Side Elevation 1:100