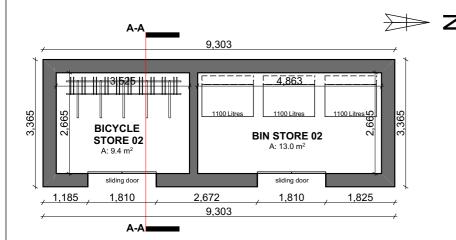

## BICYCLE & BIN STORES 02

\_Selected powder coated metal doors Selected tile roof finish - Selected brick finish

1:100 Ground Floor Plan

1:100 Front Elevation

1:100 Rear Elevation

1:100 Rear Elevation

Side Elevation 1:100