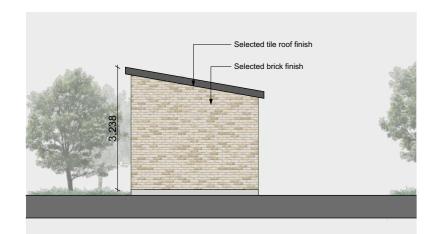

## BICYCLE & BIN STORES 02

\_Selected powder coated metal doors Selected tile roof finish - Selected brick finish

1:100 Ground Floor Plan

1:100 Front Elevation

1:100 Rear Elevation

1:100 Rear Elevation

Side Elevation 1:100