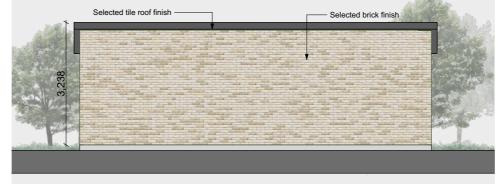

## BICYCLE & BIN STORES 02

\_Selected powder coated metal doors Selected tile roof finish - Selected brick finish

1:100 Ground Floor Plan

1:100 Front Elevation

1:100 Rear Elevation

1:100 Rear Elevation

Side Elevation 1:100