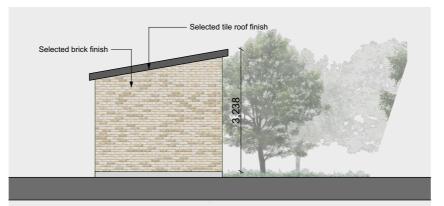

## BICYCLE & BIN STORES 02

\_Selected powder coated metal doors Selected tile roof finish - Selected brick finish

1:100 Ground Floor Plan

1:100 Front Elevation

1:100 Rear Elevation

1:100 Rear Elevation

Side Elevation 1:100