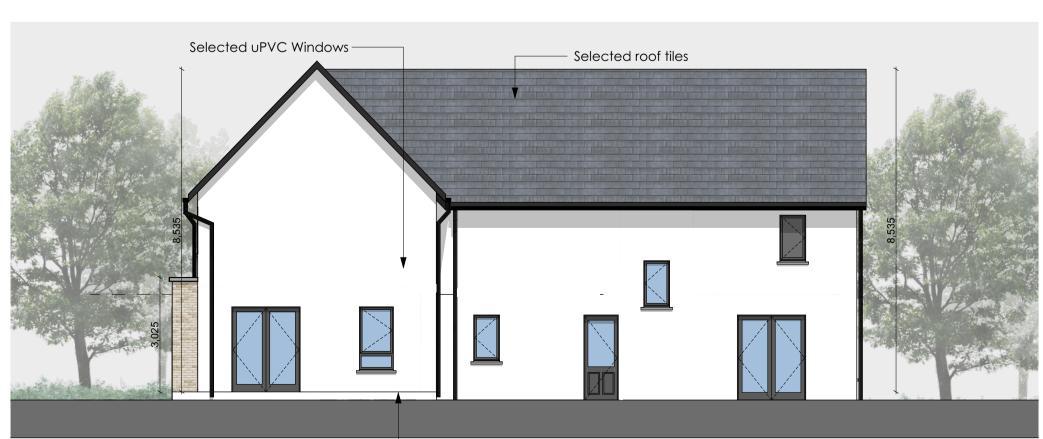

## HOUSE TYPE F - 3 BED + 3 BED

Front Elevation

Rear Elevation

1,136 , 900 , 1,564 , 1,810 , 900 ,675 point LIVING ROOM KITCHEN & DINING LIVING ROOM

Ground Floor Plan

First Floor Plan

Proposed white render finish ——— Side Elevation 1:100

**DRAWING KEY Schedule of Finishes:** External walls

Clay Heritage Brick Base Plinth Smooth rendered band Grey / Dark effect uPVC Composit Doors, Colour **Precast Concrete** 

Blue / Black slat/ tile

All Dimmesnions to be taken on site -No dimmesnions to be scaled from this drawing.