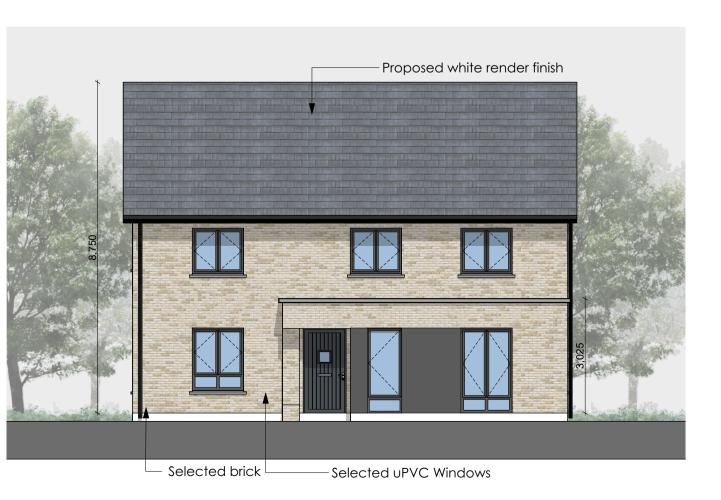

## HOUSE TYPE F - 3 BED + 3 BED

Front Elevation

Rear Elevation

1,136 , 900 , 1,564 , 1,810 , 900 ,675 point LIVING ROOM KITCHEN & DINING LIVING ROOM

Ground Floor Plan

First Floor Plan

Proposed white render finish ——— Side Elevation 1:100

**DRAWING KEY Schedule of Finishes:** External walls

Clay Heritage Brick Base Plinth Smooth rendered band Grey / Dark effect uPVC Composit Doors, Colour **Precast Concrete** 

Blue / Black slat/ tile

All Dimmesnions to be taken on site -No dimmesnions to be scaled from this drawing.