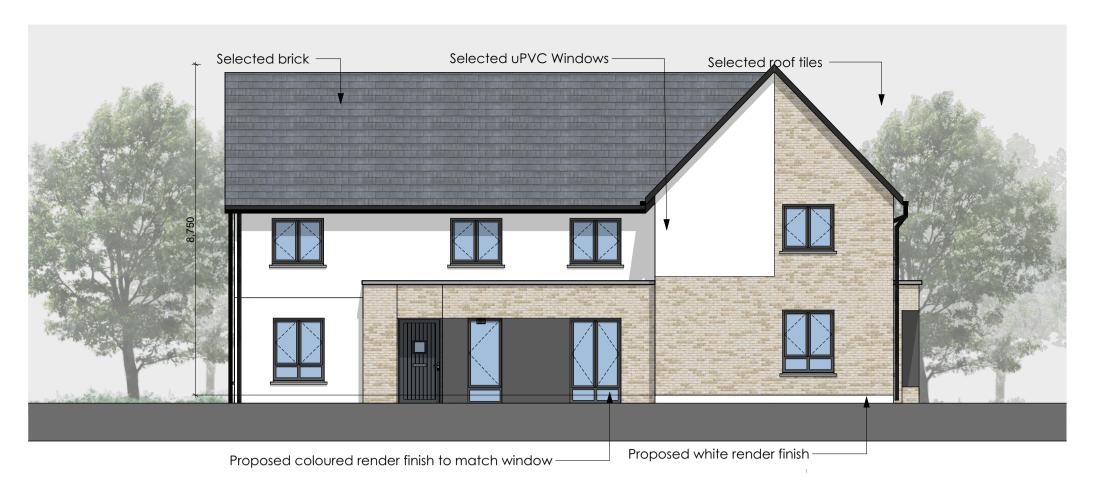

## HOUSE TYPE F - 3 BED + 3 BED

Front Elevation

Rear Elevation

1,136 , 900 , 1,564 , 1,810 , 900 ,675 point LIVING ROOM KITCHEN & DINING LIVING ROOM

Ground Floor Plan

First Floor Plan

Proposed white render finish ——— Side Elevation 1:100

**DRAWING KEY Schedule of Finishes:** External walls

Clay Heritage Brick Base Plinth Smooth rendered band Grey / Dark effect uPVC Composit Doors, Colour **Precast Concrete** 

Blue / Black slat/ tile

All Dimmesnions to be taken on site -No dimmesnions to be scaled from this drawing.