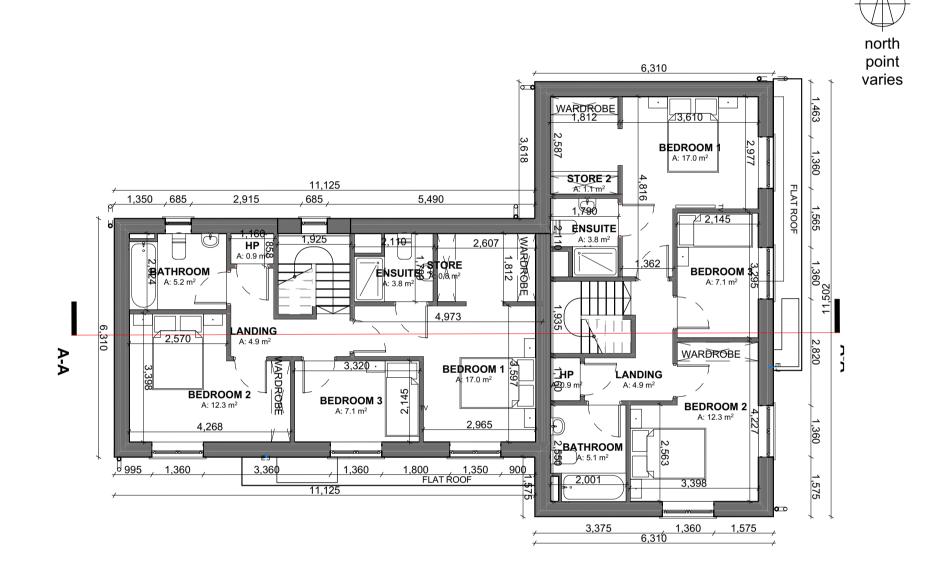

## HOUSE TYPE F - 3 BED + 3 BED

Front Elevation

Rear Elevation

1,136 , 900 , 1,564 , 1,810 , 900 ,675 point LIVING ROOM KITCHEN & DINING LIVING ROOM

Ground Floor Plan

First Floor Plan

Proposed white render finish ——— Side Elevation 1:100

Ground Floor Area: 62.80m<sup>2</sup> First Floor Area: 55.30m<sup>2</sup>

118.10m<sup>2</sup>

Floor Areas:

 $62.1m^{2}$ Ground Floor Area: First Floor Area: 54.6m<sup>2</sup> 116.7m<sup>2</sup> Total Floor Area: