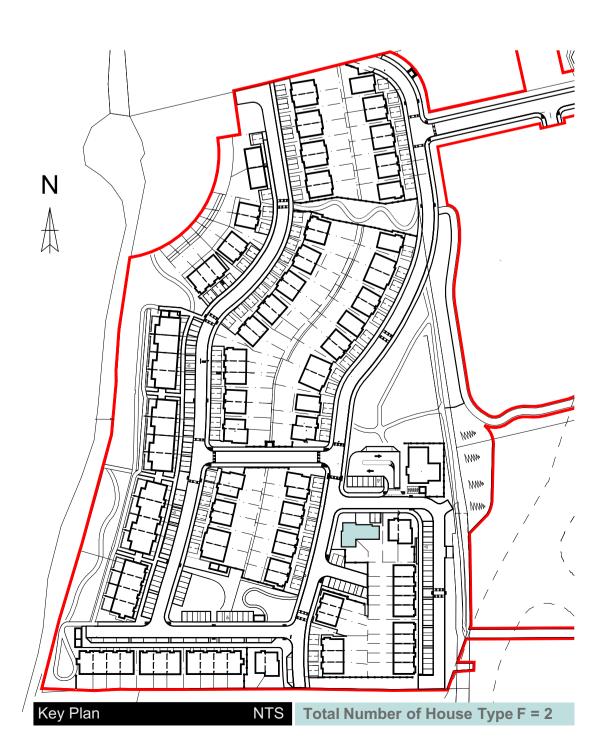

FFL Vary - Refer to Engineers Drawings for FFL of each House

Total Number of House Type F - 2 Houses

PLANNING ONLY

©MICHAEL FITZPATRICK ARCHITECTS LIMITED COPYRIGHT RESERVED

Proposed development at Drumlark, Cavan, Co. Cavan for Drumlark Developments Ltd