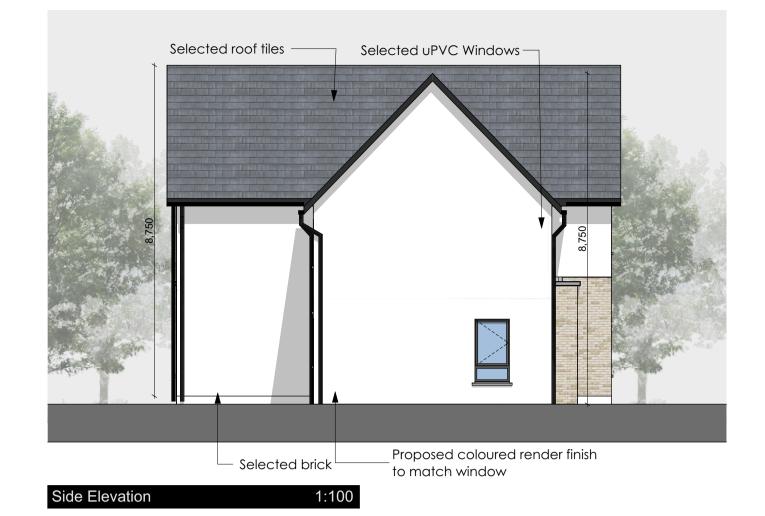

## HOUSE TYPE F - 3 BED + 3 BED

Front Elevation

Rear Elevation

1,136 , 900 , 1,564 , 1,810 , 900 ,675 point LIVING ROOM KITCHEN & DINING LIVING ROOM

Ground Floor Plan

First Floor Plan

Proposed white render finish ——— Side Elevation 1:100

**DRAWING KEY Schedule of Finishes:** External walls

Clay Heritage Brick Base Plinth Smooth rendered band Grey / Dark effect uPVC Composit Doors, Colour **Precast Concrete** 

Blue / Black slat/ tile

All Dimmesnions to be taken on site -No dimmesnions to be scaled from this drawing.