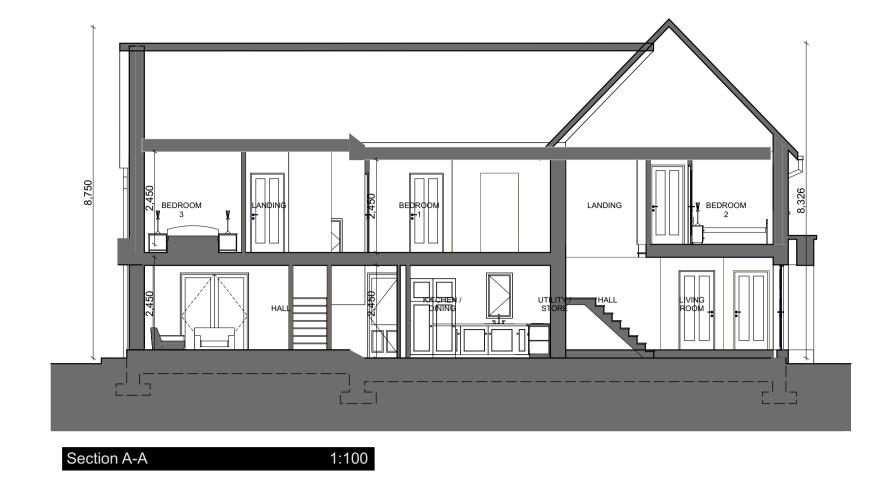

## HOUSE TYPE F - 3 BED + 3 BED

Front Elevation

Rear Elevation

1,136 , 900 , 1,564 , 1,810 , 900 ,675 point LIVING ROOM KITCHEN & DINING LIVING ROOM

Ground Floor Plan

First Floor Plan

Proposed white render finish ——— Side Elevation 1:100

FFL Vary - Refer to Engineers Drawings for FFL of each House

Total Number of House Type F - 2 Houses

PLANNING ONLY

©MICHAEL FITZPATRICK ARCHITECTS LIMITED COPYRIGHT RESERVED

Proposed development at Drumlark, Cavan, Co. Cavan for Drumlark Developments Ltd