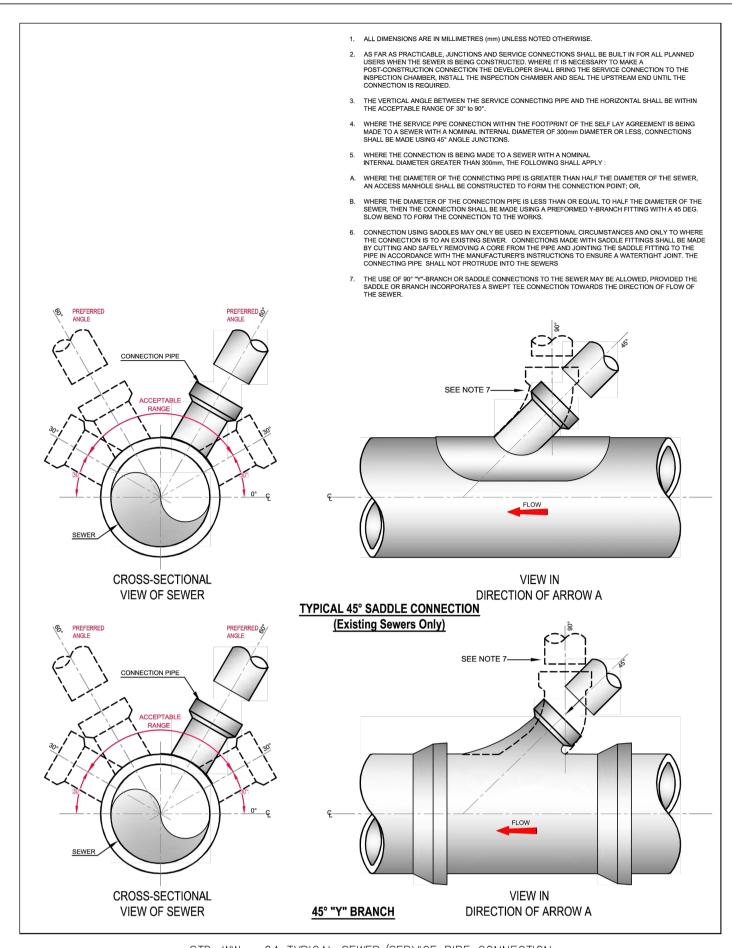

STD-WW - 04 TYPICAL SEWER/SERVICE PIPE CONNECTION

PLANNING DRAWING. NOT FOR CONSTRUCTION.

ALL LEVELS GIVEN ARE RELATIVE TO ORDNANCE DATUM. THIS DRAWING HAS BEEN ISSUED FOR INFORMATION PURPOSES ONLY AND MUST NOT BE USED FOR CONSTRUCTION UNDER ANY CIRCUMSTANCES