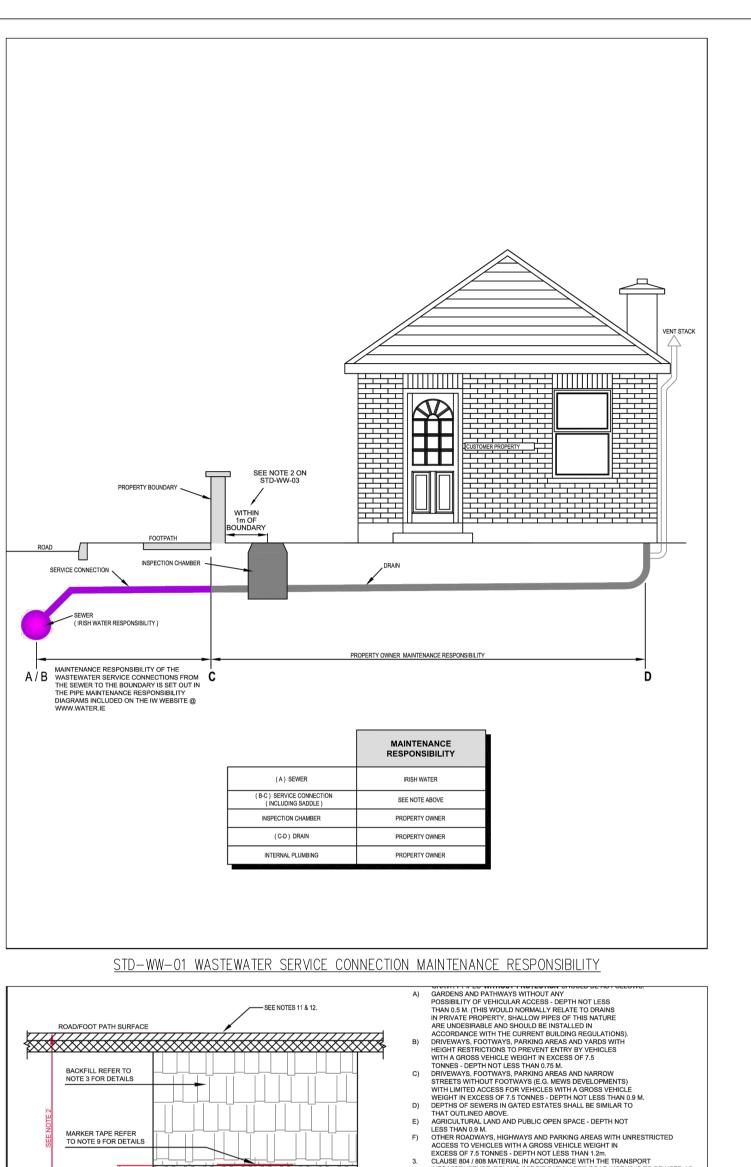

STD-WW - 04 TYPICAL SEWER/SERVICE PIPE CONNECTION

PLANNING DRAWING. NOT FOR CONSTRUCTION.

ALL LEVELS GIVEN ARE RELATIVE TO ORDNANCE DATUM. THIS DRAWING HAS BEEN ISSUED FOR INFORMATION PURPOSES ONLY AND MUST NOT BE USED FOR CONSTRUCTION UNDER ANY CIRCUMSTANCES