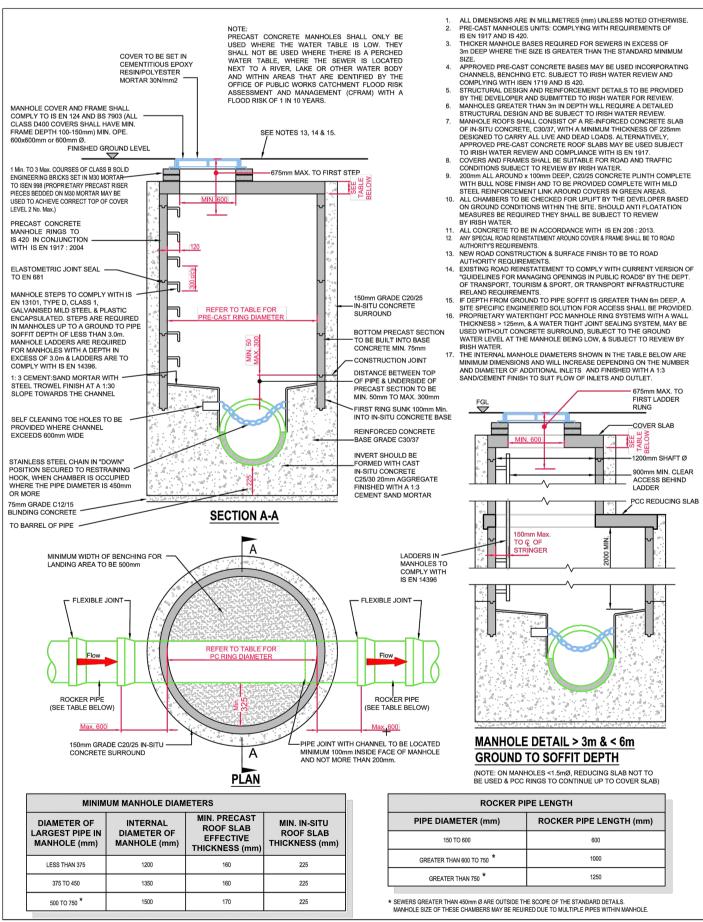

STD-WW - 04 TYPICAL SEWER/SERVICE PIPE CONNECTION

PLANNING DRAWING. NOT FOR CONSTRUCTION.

ALL LEVELS GIVEN ARE RELATIVE TO ORDNANCE DATUM. THIS DRAWING HAS BEEN ISSUED FOR INFORMATION PURPOSES ONLY AND MUST NOT BE USED FOR CONSTRUCTION UNDER ANY CIRCUMSTANCES