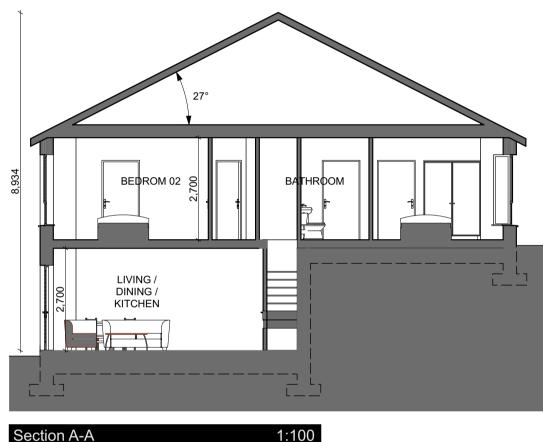

## Floor Areas:

| Lower Ground Floor Area: | 34.1m <sup>2</sup>  |
|--------------------------|---------------------|
| Ground Floor Area:       | 58.2m <sup>2</sup>  |
| Total Floor Area:        | 92.30m <sup>2</sup> |