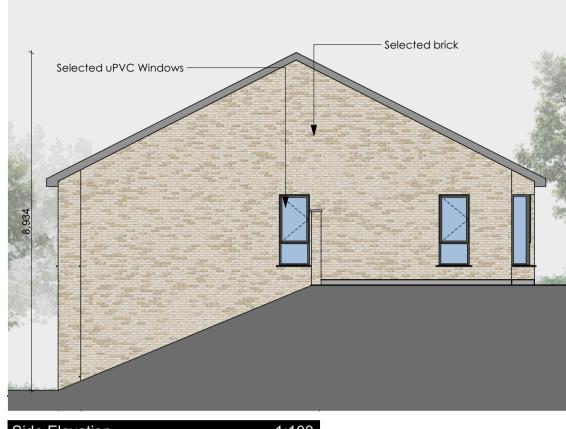

Side Elevation

1:100

## 1:100

Total Number of House Type B = 6

DRAWING KEY Schedule of Finishes: External walls

Base Plinth Windows Doors TBC Cills Roof

Smooth render painted Clay Heritage Brick

Smooth rendered band Grey / Dark effect uPVC Composit Doors, Colour

Precast Concrete Blue / Black slat/ tile

NOTES: All Dimensions to be taken on site -No dimensions to be scaled from this drawing.

This drawing is to be read in conjunction with all other relevant drawings, Specifications ETC.