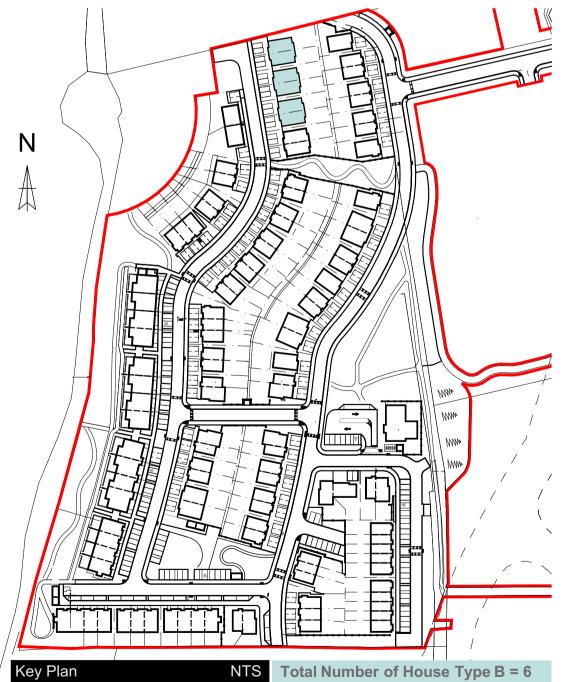

## 1:100

Total Number of House Type B = 6

DRAWING KEY Schedule of Finishes: External walls

Base Plinth Windows Doors TBC Cills Roof

Smooth render painted Clay Heritage Brick

Smooth rendered band Grey / Dark effect uPVC Composit Doors, Colour

<u>FFL Vary - Refer to Engineers Drawings for</u> <u>FFL of each House</u>

<u> Total Number of House Type B - 6 Houses</u>

| PLANNING ONLY                                                                                                                               |                                  |           |                        |    |                     |  |
|---------------------------------------------------------------------------------------------------------------------------------------------|----------------------------------|-----------|------------------------|----|---------------------|--|
|                                                                                                                                             |                                  |           |                        |    |                     |  |
|                                                                                                                                             |                                  |           |                        |    |                     |  |
| P-01                                                                                                                                        | 23.02.2024                       | ISSUED FO | PR STAGE 4 L<br>ON     | RD | SF                  |  |
| ISSUE                                                                                                                                       | DATE                             | D         | ESCRIPTIO              | N  | APPD                |  |
| Michael Fitzpatrick                                                                                                                         |                                  |           |                        |    |                     |  |
| TOUSNOL 169 - CONSCIONED                                                                                                                    |                                  |           |                        |    |                     |  |
| RIAI PRACTICE NO. 11039<br>©MICHAEL FITZPATRICKARCHITECTS LIMITED<br>COPYRIGHT RESERVED                                                     |                                  |           |                        |    |                     |  |
| PROJECT DETAILS<br>Proposed development at Drumlark,<br>Cavan, Co. Cavan for Drumlark<br>Investments Ltd<br>PLANNING DRAWINGS - HOUSETYPE B |                                  |           |                        |    |                     |  |
| Document Name:<br>Project No. Project Orginator Volume Level Type Role Sheet No.<br><b>23001-</b> BCD- MFA-BB-ZZ- DR-A <b>-517</b>          |                                  |           |                        |    |                     |  |
|                                                                                                                                             | lity-Status-Coo<br>itable_For_In | -         | on                     | Is | sue:<br>P-01        |  |
| Scale:<br>As indi<br>@ A1                                                                                                                   | Drawn<br>cated S. Finr           | -         | Checked I<br>M. Fitzpa | -  | Date:<br>23/02/2024 |  |
| Main Street<br>Butlersbridge<br>Co. Cavan<br>w - www.mfarchitects.ie<br>e - info@mfarchitects.ie<br>t - 049 4365800<br>RIAI RIAI RIAI       |                                  |           |                        |    |                     |  |