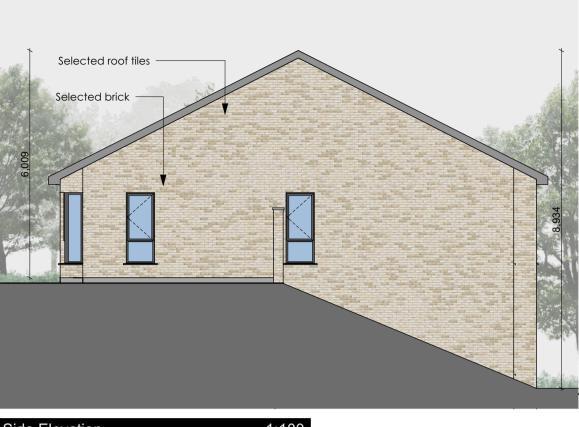

Side Elevation

1:100

## 1:100

Total Number of House Type B = 6

DRAWING KEY Schedule of Finishes: External walls

Base Plinth Windows Doors TBC Cills Roof

Smooth render painted Clay Heritage Brick

Smooth rendered band Grey / Dark effect uPVC Composit Doors, Colour

Precast Concrete Blue / Black slat/ tile

NOTES: All Dimensions to be taken on site -No dimensions to be scaled from this drawing.

This drawing is to be read in conjunction with all other relevant drawings, Specifications ETC.