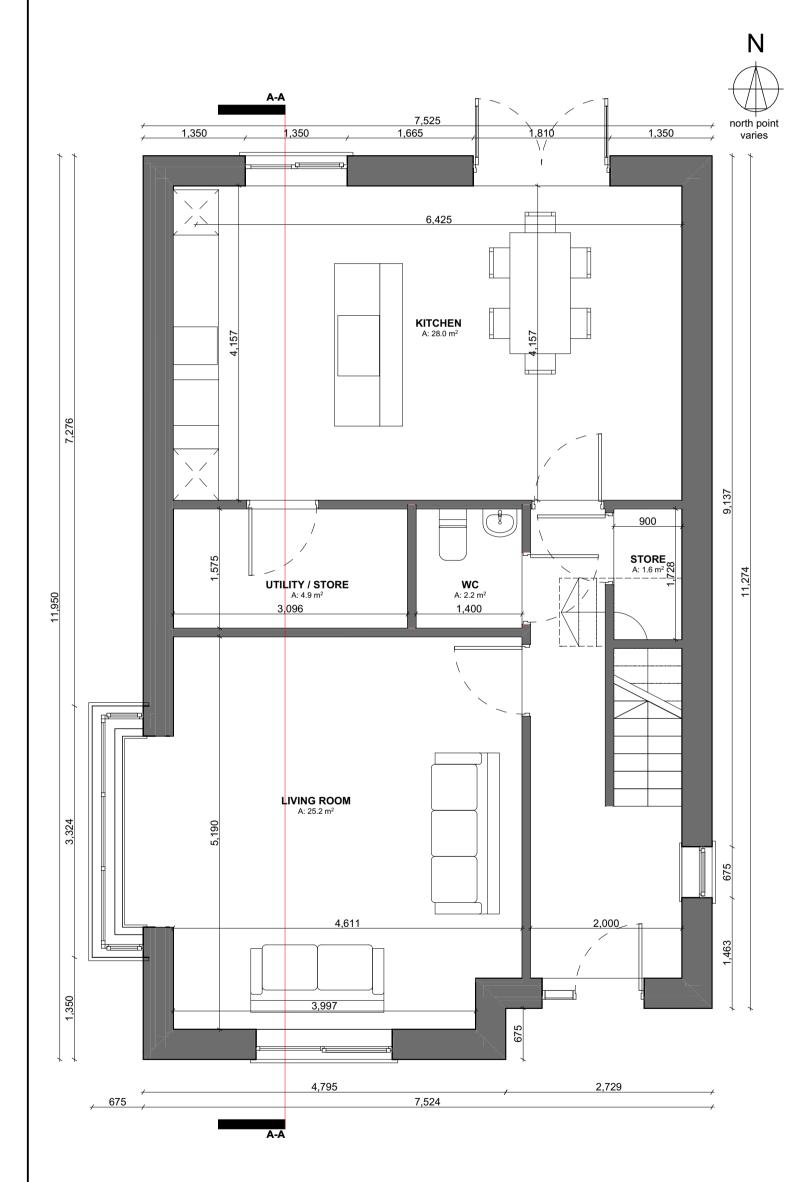

## HOUSE TYPE D1 - 4 BED

Front Elevation

**Ground Floor Plan** 

Rear Elevation

Side Elevation

3,325

**BEDROOM 4** 

Side Elevation

All work and materials are to be in Accordance with current building regulations wether detailed on this drawing or not

Floor Areas:

74.90m<sup>2</sup> Ground Floor Area: First Floor Area: 69.60m<sup>2</sup> 144.50m<sup>2</sup> Total Floor Area: