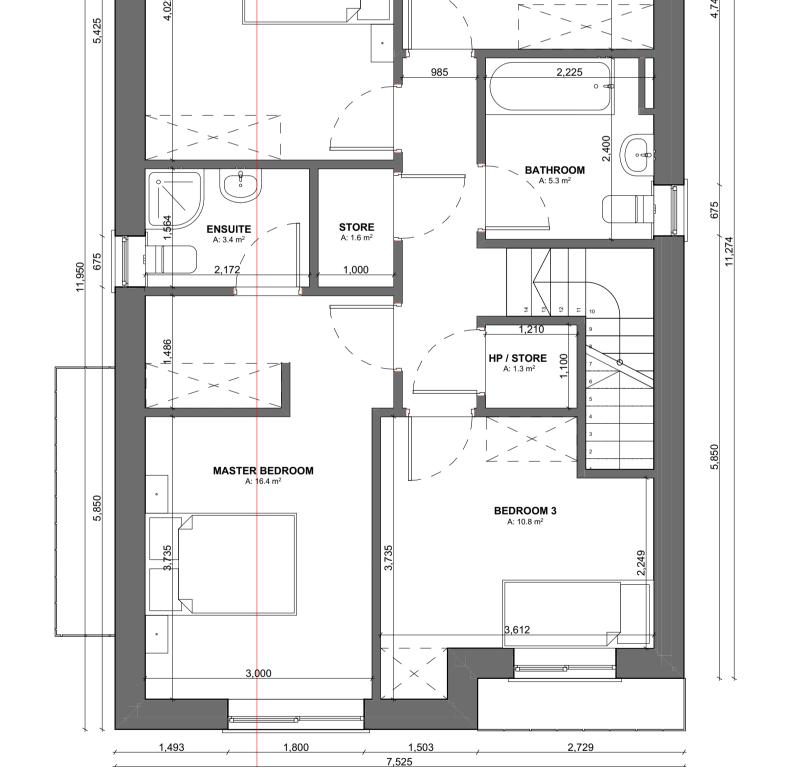

First Floor Plan

BEDROOM 2 A: 13.2 m<sup>2</sup>

**DRAWING KEY** 

External walls

Schedule of Finishes:

Smooth rendered band Grey / Dark effect uPVC Composit Doors, Colour **Precast Concrete** Blue / Black slat/ tile

All work and materials are to be in Accordance with current building regulations wether detailed on this drawing or not

Floor Areas:

74.90m<sup>2</sup> Ground Floor Area: First Floor Area: 69.60m<sup>2</sup> 144.50m<sup>2</sup> Total Floor Area: