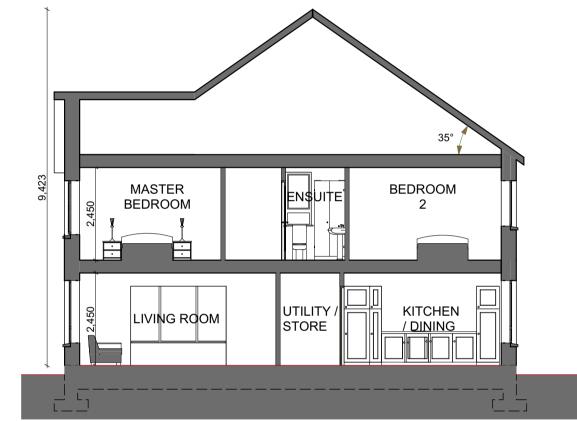

## HOUSE TYPE D1 - 4 BED

Front Elevation

**Ground Floor Plan** 

Rear Elevation

Side Elevation

3,325

**BEDROOM 4** 

Side Elevation

All work and materials are to be in Accordance with current building regulations wether detailed on this drawing or not

Floor Areas:

74.90m<sup>2</sup> Ground Floor Area: First Floor Area: 69.60m<sup>2</sup> 144.50m<sup>2</sup> Total Floor Area:

FFL Vary - Refer to Engineers Drawings for FFL of each House

Total Number of House Type D1 - 2 Houses

PLANNING ONLY

©MICHAEL FITZPATRICK ARCHITECTS LIMITED COPYRIGHT RESERVED

Proposed development at Drumlark,