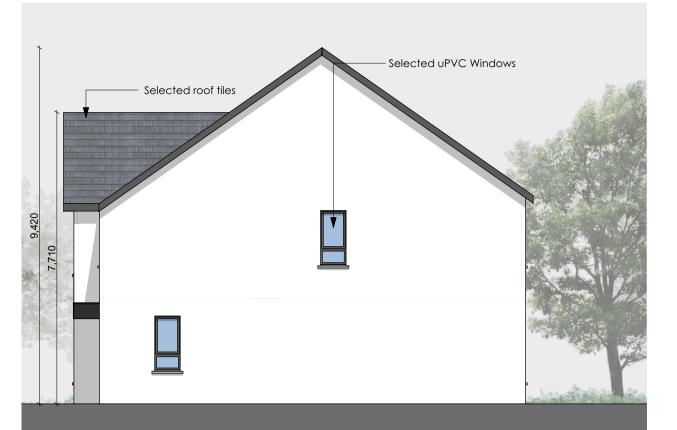

## HOUSE TYPE D1 - 4 BED

Front Elevation

**Ground Floor Plan** 

Rear Elevation

Side Elevation

3,325

**BEDROOM 4** 

Side Elevation

Smooth render painted Clay Heritage Brick

All Dimmesnions to be taken on site -

No dimmesnions to be scaled from this drawing.

This drawing is to be read in conjunction with all other relevant drawings, Specifications ETC.