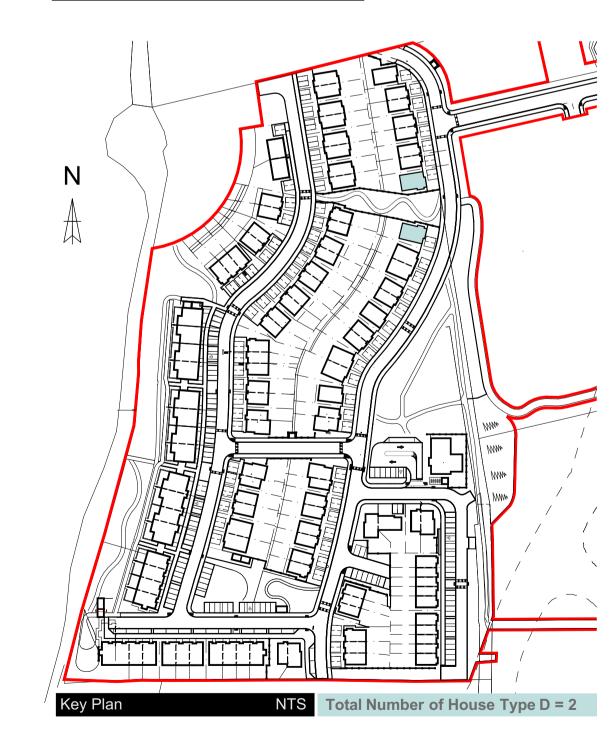

FFL Vary - Refer to Engineers Drawings for FFL of each House

Total Number of House Type D1 - 2 Houses

PLANNING ONLY

©MICHAEL FITZPATRICK ARCHITECTS LIMITED COPYRIGHT RESERVED

Proposed development at Drumlark,