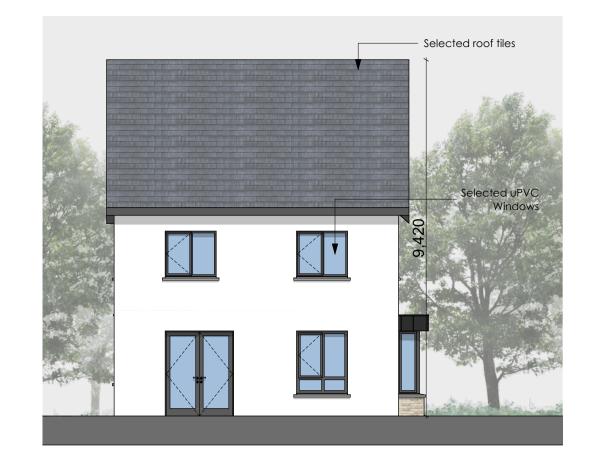

## HOUSE TYPE D1 - 4 BED

Front Elevation

**Ground Floor Plan** 

Rear Elevation

Side Elevation

3,325

**BEDROOM 4** 

Side Elevation

Smooth render painted Clay Heritage Brick

All Dimmesnions to be taken on site -

No dimmesnions to be scaled from this drawing.

This drawing is to be read in conjunction with all other relevant drawings, Specifications ETC.