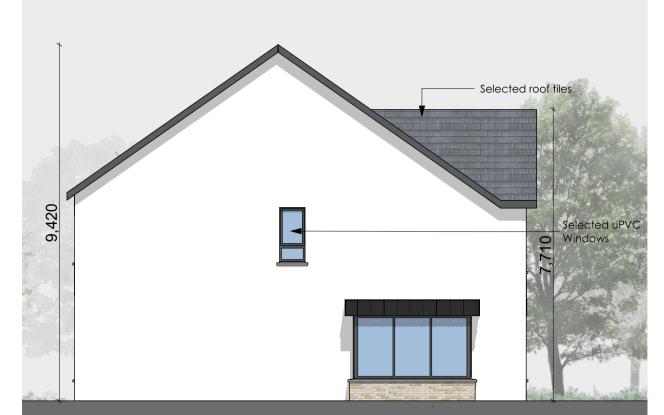

## HOUSE TYPE D1 - 4 BED

Front Elevation

**Ground Floor Plan** 

Rear Elevation

Side Elevation

3,325

**BEDROOM 4** 

Side Elevation

Smooth render painted Clay Heritage Brick

All Dimmesnions to be taken on site -

No dimmesnions to be scaled from this drawing.

This drawing is to be read in conjunction with all other relevant drawings, Specifications ETC.