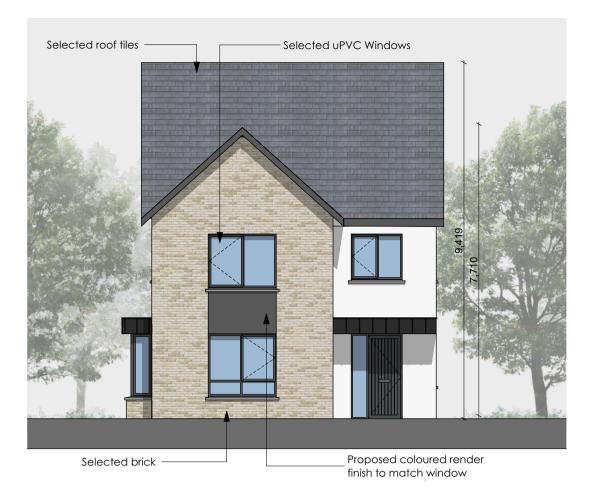

## HOUSE TYPE D1 - 4 BED

Front Elevation

**Ground Floor Plan** 

Rear Elevation

Side Elevation

3,325

**BEDROOM 4** 

Side Elevation

Smooth render painted Clay Heritage Brick

All Dimmesnions to be taken on site -

No dimmesnions to be scaled from this drawing.

This drawing is to be read in conjunction with all other relevant drawings, Specifications ETC.