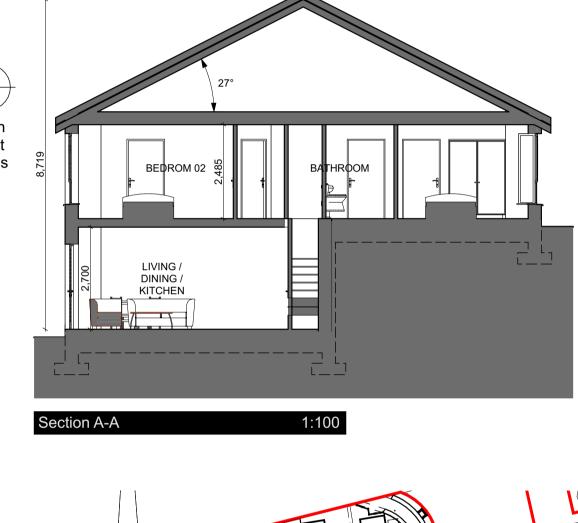

## HOUSE TYPE B1- 2 BED

Front Elevation

Lower Ground Floor Plan

1,215 / 800 /623 / 873 1,350 873 623 800 1,215 11,992 6,715 2,638 north north point varies varies 3,638 3,638 1,800 ട്ട് WW/ Store WIW/ Sto 3.2 m<sup>2</sup> Bedroom 1 Bedroom 1 14.5 m<sup>2</sup> 14.5 m<sup>2</sup> Kitchen/ Living STORE STORE / Dining / Dining  $4.1 \text{ m}^2 \text{ } \frac{80}{100}$ 4.4 m<sup>2</sup>  $30.0 \text{ m}^2$  $30.0 \text{ m}^2$ Bathroom Bathreem  $-6.7 \, \mathrm{m}^2$ 3,939 **VOID INDICATES** 14.4 m<sup>2</sup> GROUND LEVEL Bedroom 2 Bedroom 2 1,500 1,500  $13.7 \text{ m}^2$ 13.7 m<sup>2</sup> 2,988 2,440 2,988 A-A 11,992

All work and materials are to be in Accordance with current building regulations whether detailed on this drawing or not

Floor Areas:

Lower Ground Floor Area: 33.60m<sup>2</sup> Ground Floor Area: 58.90m<sup>2</sup> 92.50m<sup>2</sup> Total Floor Area:

FFL Vary - Refer to Engineers Drawings for FFL of each House

Total Number of House Type B1 - 2 Houses

PLANNING ONLY

©MICHAEL FITZPATRICK ARCHITECTS LIMITED COPYRIGHT RESERVED

ROJECT DETAILS

Proposed development at Drumlark, Cavan, Co. Cavan for Drumlark Investments Ltd