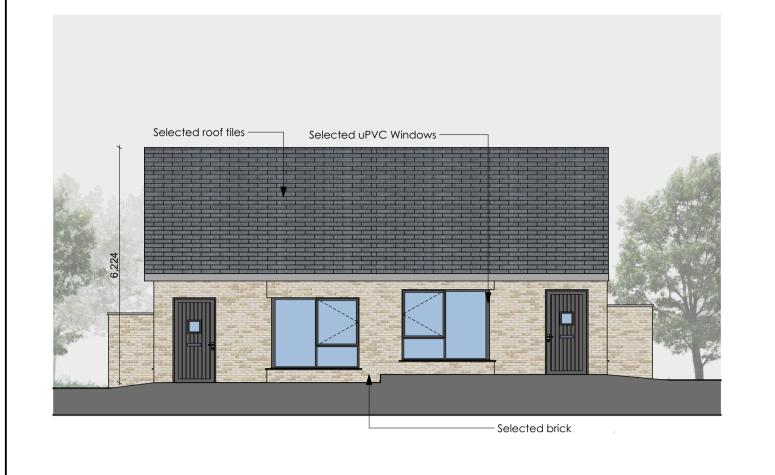

Ground Floor Plan

**DRAWING KEY** 

**Schedule of Finishes:** 

External walls

Clay Heritage Brick

Smooth rendered band Grey / Dark effect uPVC Composit Doors, Colour **Precast Concrete** Blue / Black slat/ tile