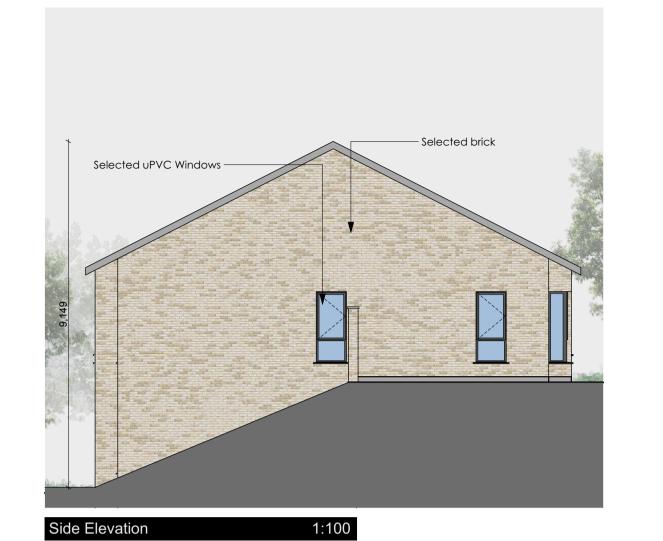

Ground Floor Plan

**DRAWING KEY** 

**Schedule of Finishes:** 

External walls

Clay Heritage Brick

Smooth rendered band Grey / Dark effect uPVC Composit Doors, Colour **Precast Concrete** Blue / Black slat/ tile