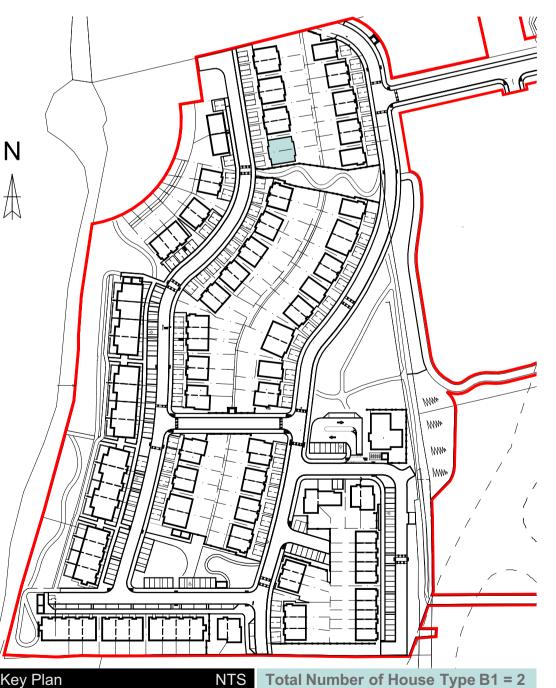

FFL Vary - Refer to Engineers Drawings for FFL of each House

Total Number of House Type B1 - 2 Houses

PLANNING ONLY

©MICHAEL FITZPATRICK ARCHITECTS LIMITED COPYRIGHT RESERVED

ROJECT DETAILS

Proposed development at Drumlark, Cavan, Co. Cavan for Drumlark Investments Ltd