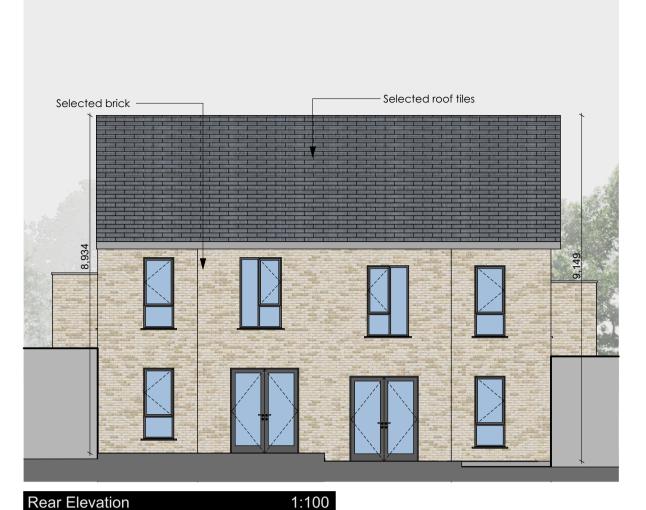

Ground Floor Plan

**DRAWING KEY** 

**Schedule of Finishes:** 

External walls

Clay Heritage Brick

Smooth rendered band Grey / Dark effect uPVC Composit Doors, Colour **Precast Concrete** Blue / Black slat/ tile