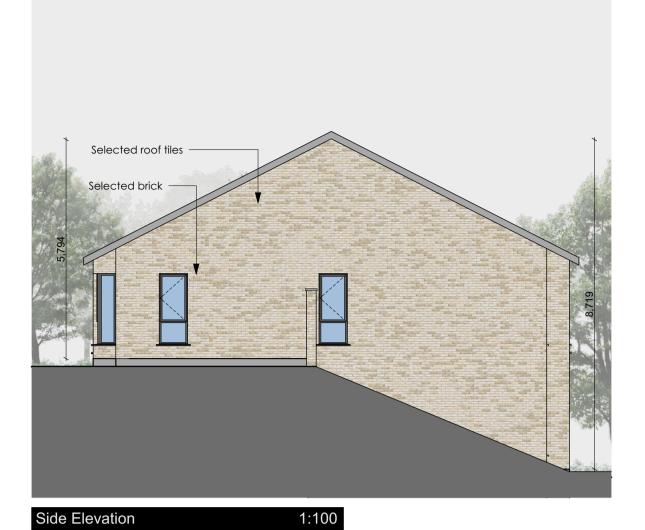

Ground Floor Plan

**DRAWING KEY** 

**Schedule of Finishes:** 

External walls

Clay Heritage Brick

Smooth rendered band Grey / Dark effect uPVC Composit Doors, Colour **Precast Concrete** Blue / Black slat/ tile