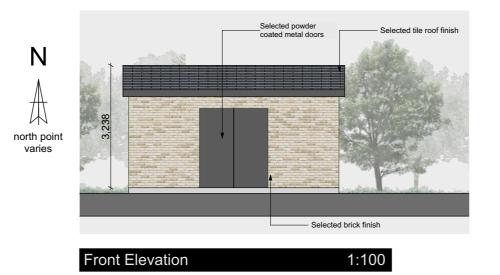

## DRAWING KEY

Schedule of Finishes: External walls

Base Plinth Windows Doors Cills Roof Smooth render painted Clay Heritage Brick

Smooth rendered band Grey / Dark effect uPVC Composit Doors, Colour TBC Precast Concrete Blue / Black slat/ tile