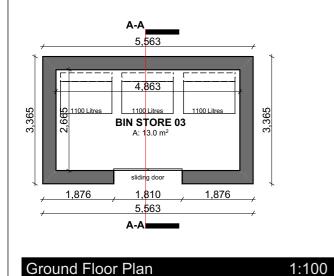

## BIN STORE 03

1:100

Ν

魚

Key Plan

## Floor Areas:

Total Floor Area:

13.0m<sup>2</sup>

FFL Vary - Refer to Engineers Drawings for FFL of each Building

Bin Store

Location