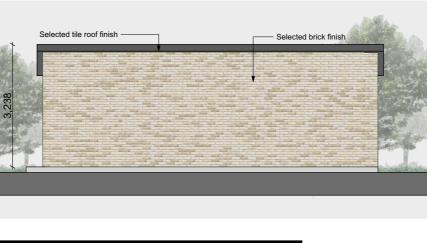

## DRAWING KEY

Schedule of Finishes: External walls

Base Plinth Windows Doors Cills Roof Smooth render painted Clay Heritage Brick

Smooth rendered band Grey / Dark effect uPVC Composit Doors, Colour TBC Precast Concrete Blue / Black slat/ tile