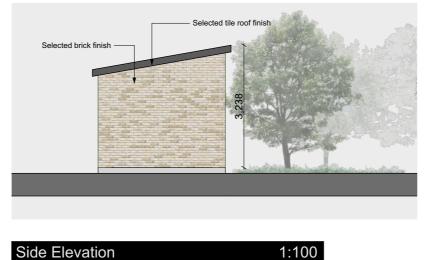

## DRAWING KEY

Schedule of Finishes: External walls

Base Plinth Windows Doors Cills Roof Smooth render painted Clay Heritage Brick

Smooth rendered band Grey / Dark effect uPVC Composit Doors, Colour TBC Precast Concrete Blue / Black slat/ tile