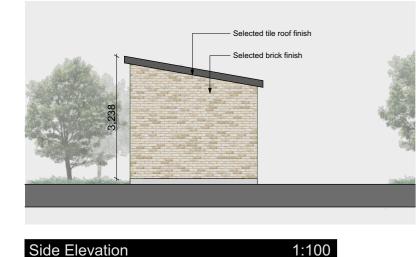

## DRAWING KEY

Schedule of Finishes: External walls

Base Plinth Windows Doors Cills Roof Smooth render painted Clay Heritage Brick

Smooth rendered band Grey / Dark effect uPVC Composit Doors, Colour TBC Precast Concrete Blue / Black slat/ tile