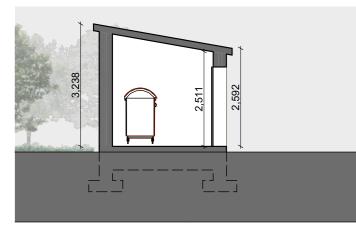

## DRAWING KEY

Schedule of Finishes: External walls

Base Plinth Windows Doors Cills Roof Smooth render painted Clay Heritage Brick

Smooth rendered band Grey / Dark effect uPVC Composit Doors, Colour TBC Precast Concrete Blue / Black slat/ tile