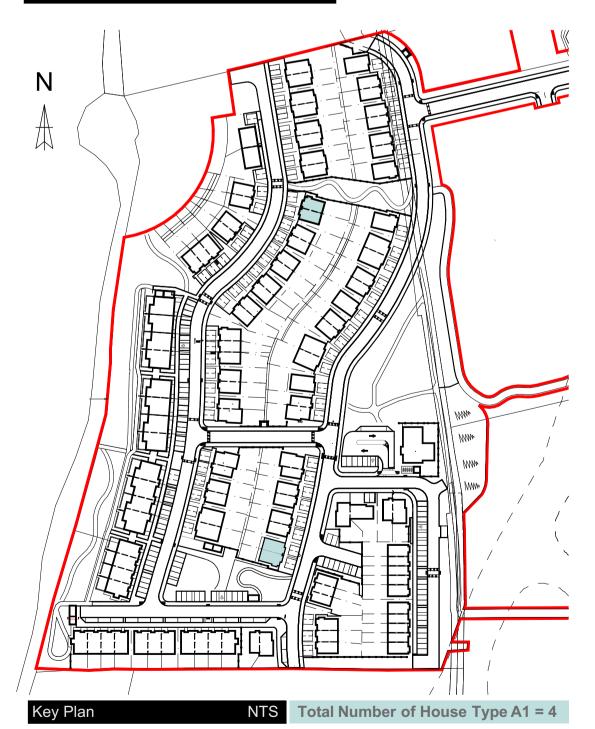

<u>FFL Vary - Refer to Engineers Drawings for</u> <u>FFL of each House</u>

<u> Total Number of House Type A - 4 Houses</u>

|                         | PLANNING ONLY                                                  |                         |                     |                 |                         |                                                    |     |  |  |  |
|-------------------------|----------------------------------------------------------------|-------------------------|---------------------|-----------------|-------------------------|----------------------------------------------------|-----|--|--|--|
|                         |                                                                |                         |                     |                 |                         |                                                    |     |  |  |  |
|                         |                                                                |                         |                     |                 |                         |                                                    |     |  |  |  |
| P-01                    | 23.02.2024                                                     | ISSUED F                | OR STAGE            | 4 LRD           | 1                       | SF                                                 |     |  |  |  |
| ISSUE                   | DATE                                                           | I                       | DESCRIPT            | TION            |                         | API                                                | PD  |  |  |  |
|                         |                                                                | ARCHI                   | FECTS               | IFE CTS OF IREL |                         |                                                    |     |  |  |  |
|                         |                                                                | RIAI PRA                | OUNDED 1839 . O     | 1039            |                         |                                                    |     |  |  |  |
|                         | © MICHAE                                                       |                         | RICKARO<br>GHT RESI |                 |                         | MITED                                              |     |  |  |  |
| Prop<br>Cav<br>Inve     | ECT DETAILS<br>Dosed de<br>an, Co. (<br>estments               | evelopn<br>Cavan<br>Ltd | for Dru             | umla            | ark                     | rk,                                                |     |  |  |  |
| Project 1<br><b>230</b> | nent Name:<br>No. Project<br><b>01- BCE</b><br>ility-Status-Co | D- MFA                  | -A1-Z               |                 | R-A                     | -516                                               | ).  |  |  |  |
|                         | itable_For_l                                                   | •                       | lion                |                 |                         | Issue:<br><b>P-01</b>                              |     |  |  |  |
| @ A1                    | Drawn<br>icated S.Finn<br>Street                               | -                       | Check<br>M.Fitz     |                 |                         | Date:<br>23/02/2                                   | 024 |  |  |  |
| Butle<br>Co. (          | ersbridge<br>Cavan                                             |                         |                     |                 |                         |                                                    |     |  |  |  |
| e - in                  | /ww.mfarch<br>lfo@mfarch<br>l9 4365800                         |                         | REGIST              |                 | REGISTERED<br>ARCHITECT | PRACTICE<br>ACCREDITED<br>CONSERVATI<br>G3<br>RIAI | IN  |  |  |  |