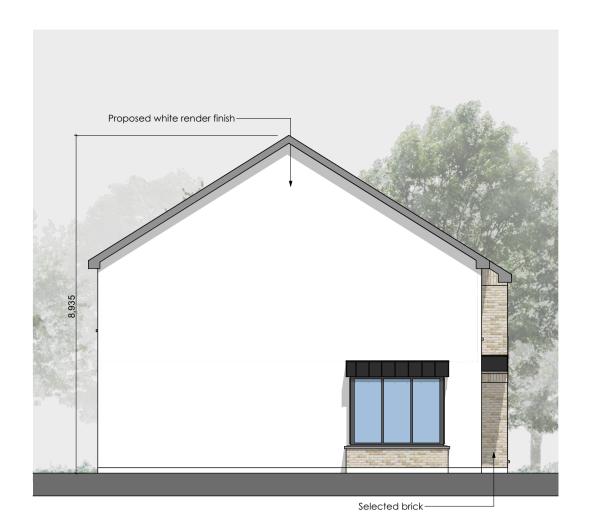

Side Elevation

Section A-A

## 1:100

DRAWING KEY Schedule of Finishes: External walls

Base Plinth Windows Doors TBC Cills Roof

Smooth render painted Clay Heritage Brick Smooth rendered band Grey / Dark effect uPVC

Composit Doors, Colour Precast Concrete Blue / Black slat/ tile