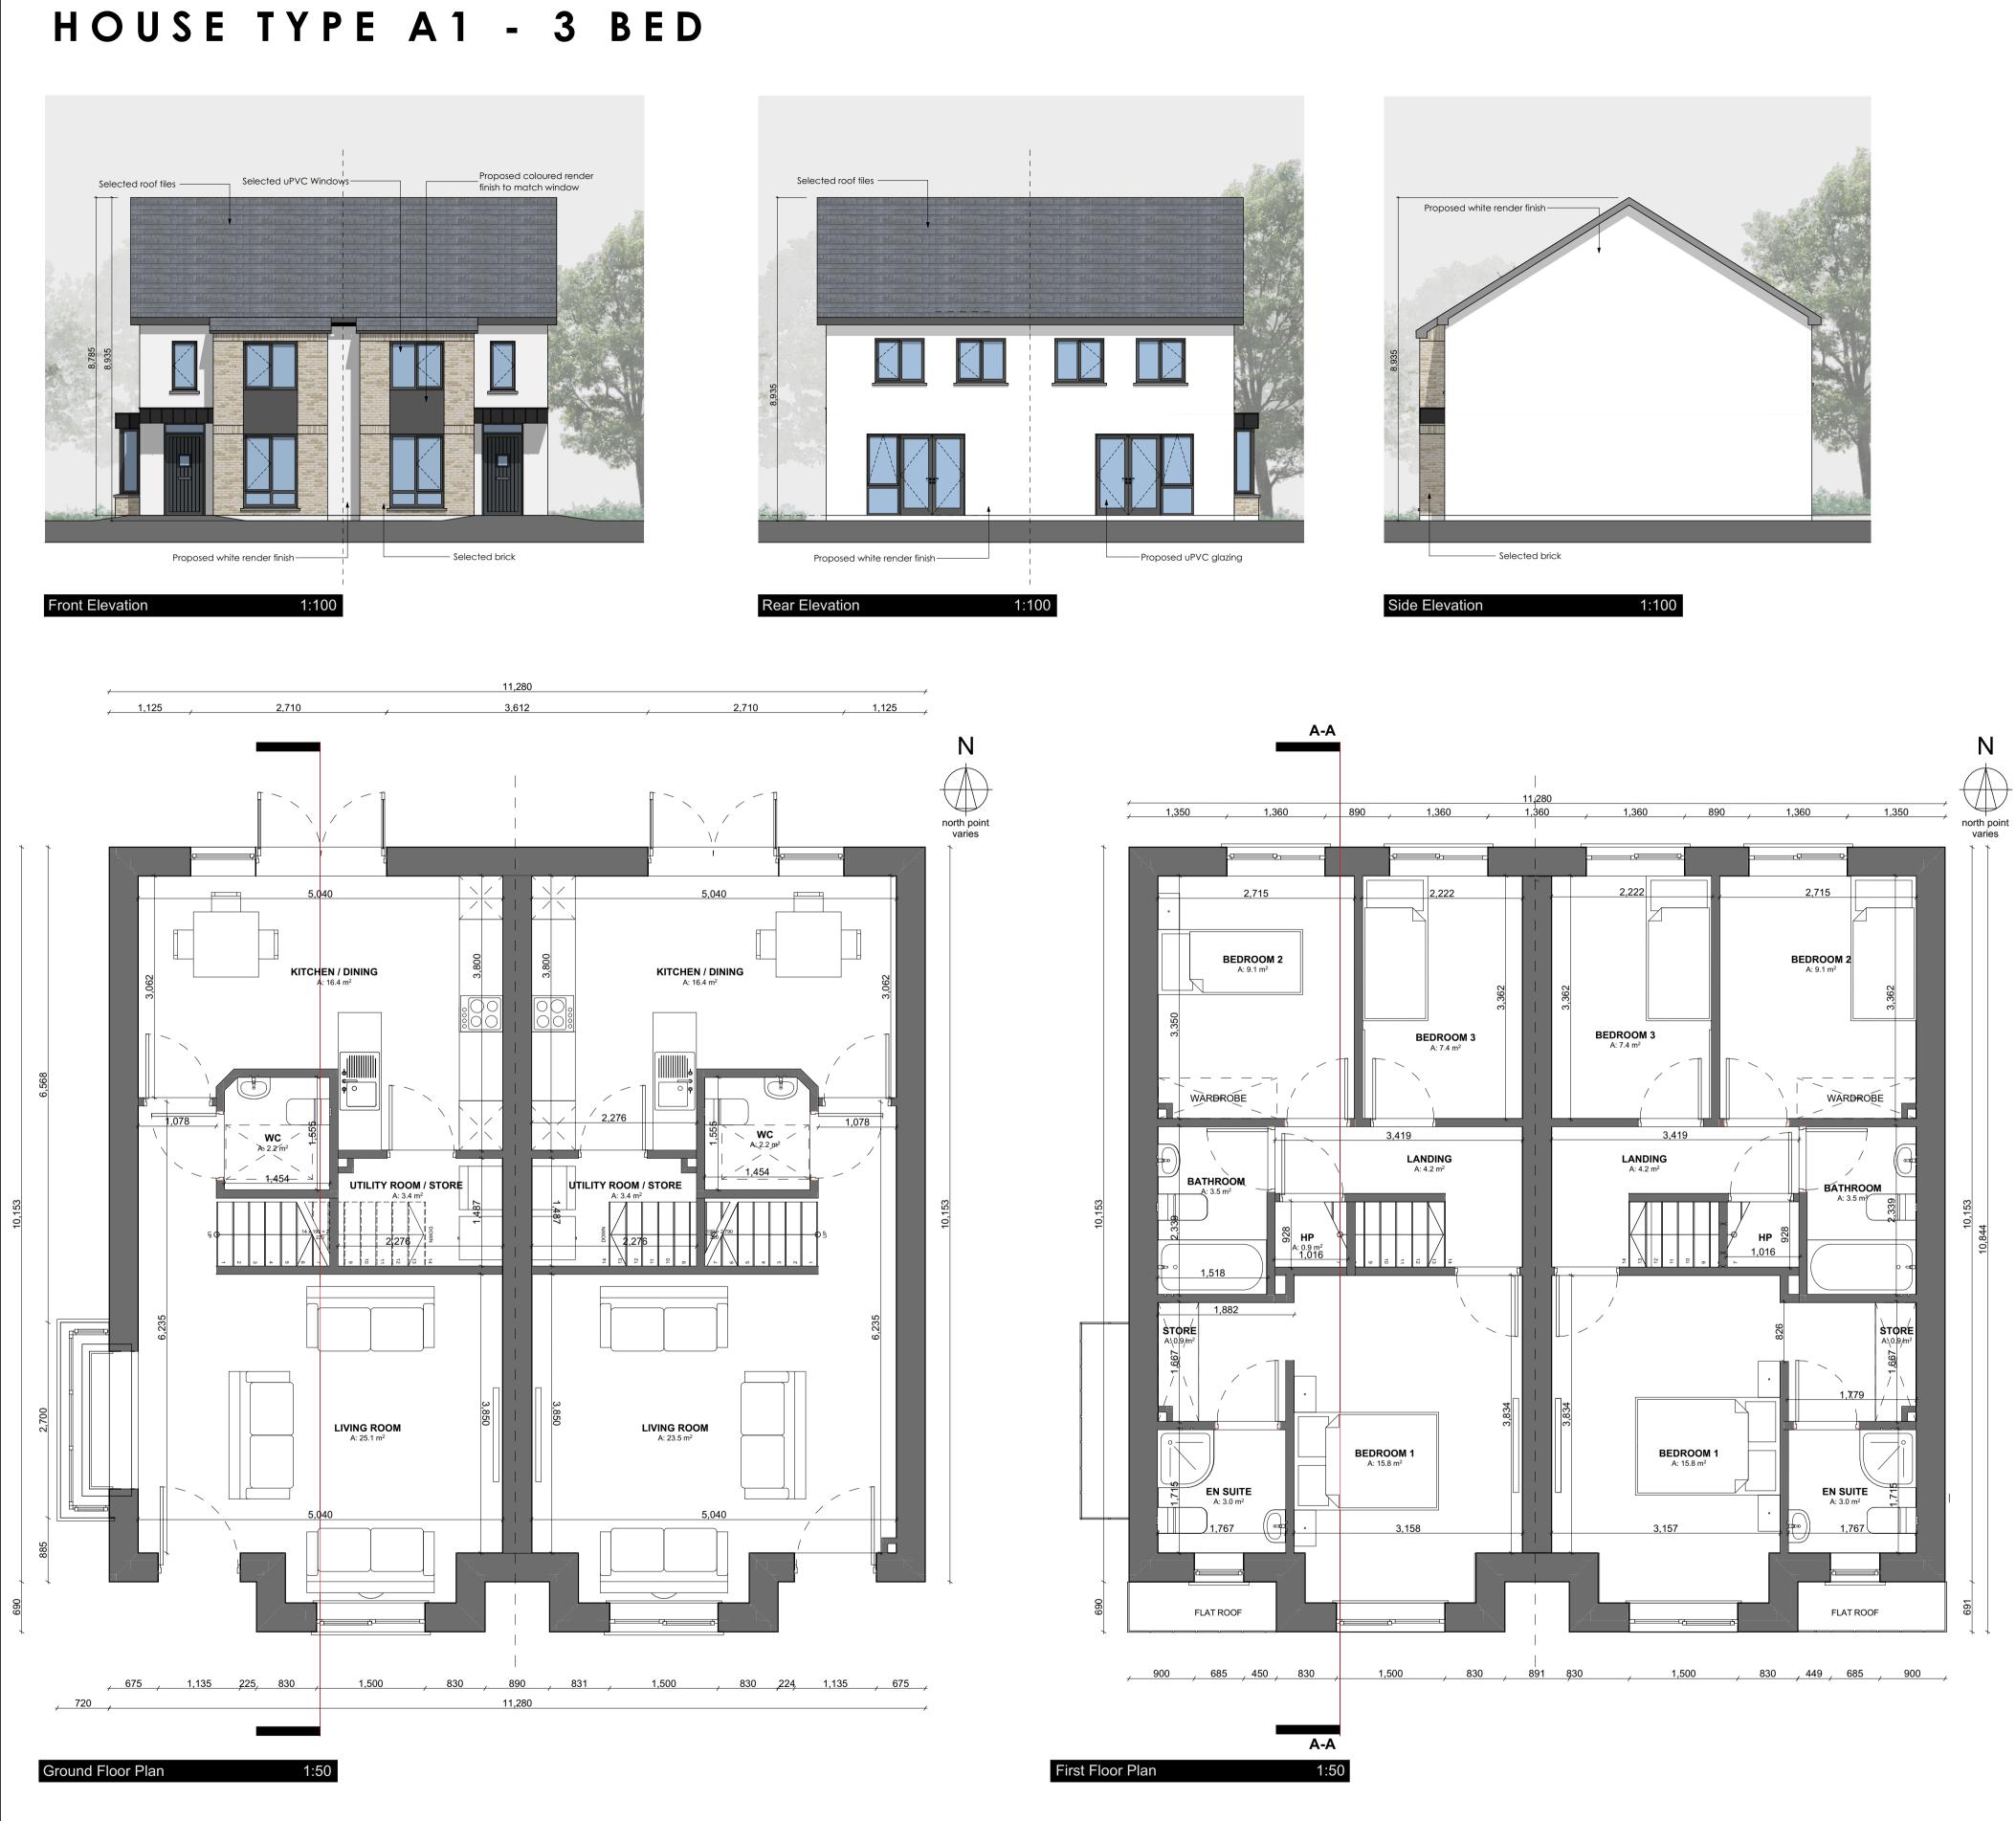

Side Elevation

Section A-A

## 1:100

DRAWING KEY Schedule of Finishes: External walls

Base Plinth Windows Doors TBC Cills Roof

Smooth render painted Clay Heritage Brick Smooth rendered band Grey / Dark effect uPVC

Composit Doors, Colour Precast Concrete Blue / Black slat/ tile