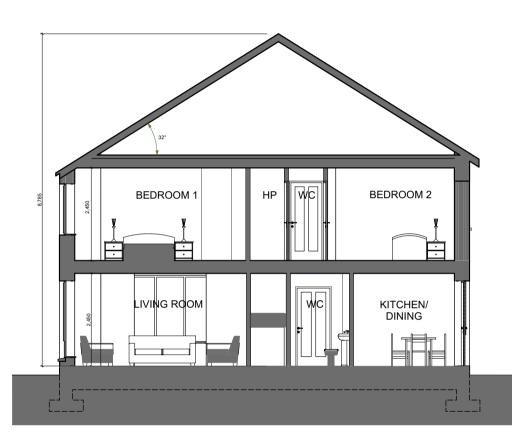

## Floor Areas:

| Ground Floor Area:                      | 48.80m <sup>2</sup>                      |
|-----------------------------------------|------------------------------------------|
| First Floor Area:                       | 47.70m <sup>2</sup>                      |
| Total Floor Area:                       | 96.50m <sup>2</sup>                      |
|                                         |                                          |
|                                         |                                          |
| Ground Floor Area:                      | 50.1m <sup>2</sup>                       |
| Ground Floor Area:<br>First Floor Area: | 50.1m <sup>2</sup><br>47.7m <sup>2</sup> |
|                                         |                                          |

<u>FFL Vary - Refer to Engineers Drawings for</u> <u>FFL of each House</u>

<u> Total Number of House Type A - 4 Houses</u>

|                         | PLANNING ONLY                                                  |                         |                     |                 |                         |                                                    |     |  |  |  |
|-------------------------|----------------------------------------------------------------|-------------------------|---------------------|-----------------|-------------------------|----------------------------------------------------|-----|--|--|--|
|                         |                                                                |                         |                     |                 |                         |                                                    |     |  |  |  |
|                         |                                                                |                         |                     |                 |                         |                                                    |     |  |  |  |
| P-01                    | 23.02.2024                                                     | ISSUED F                | OR STAGE            | 4 LRD           | 1                       | SF                                                 |     |  |  |  |
| ISSUE                   | DATE                                                           | I                       | DESCRIPT            | TION            |                         | API                                                | PD  |  |  |  |
|                         |                                                                | ARCHI                   | FECTS               | IFE CTS OF IREL |                         |                                                    |     |  |  |  |
|                         |                                                                | RIAI PRA                | OUNDED 1839 . O     | 1039            |                         |                                                    |     |  |  |  |
|                         | © MICHAE                                                       |                         | RICKARO<br>GHT RESI |                 |                         | MITED                                              |     |  |  |  |
| Prop<br>Cav<br>Inve     | ECT DETAILS<br>Dosed de<br>an, Co. (<br>estments               | evelopn<br>Cavan<br>Ltd | for Dru             | umla            | ark                     | rk,                                                |     |  |  |  |
| Project 1<br><b>230</b> | nent Name:<br>No. Project<br><b>01- BCE</b><br>ility-Status-Co | D- MFA                  | -A1-Z               |                 | R-A                     | -516                                               | ).  |  |  |  |
|                         | itable_For_l                                                   | •                       | lion                |                 |                         | Issue:<br><b>P-01</b>                              |     |  |  |  |
| @ A1                    | Drawn<br>icated S.Finn<br>Street                               | -                       | Check<br>M.Fitz     |                 |                         | Date:<br>23/02/2                                   | 024 |  |  |  |
| Butle<br>Co. (          | ersbridge<br>Cavan                                             |                         |                     |                 |                         |                                                    |     |  |  |  |
| e - in                  | /ww.mfarch<br>lfo@mfarch<br>l9 4365800                         |                         | REGIST              |                 | REGISTERED<br>ARCHITECT | PRACTICE<br>ACCREDITED<br>CONSERVATI<br>G3<br>RIAI | IN  |  |  |  |