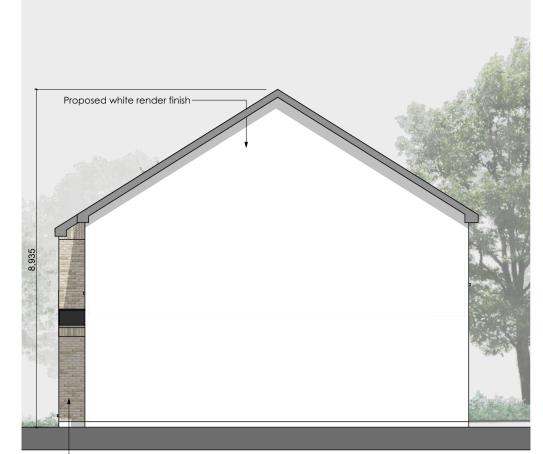

Side Elevation

Section A-A

## 1:100

DRAWING KEY Schedule of Finishes: External walls

Base Plinth Windows Doors TBC Cills Roof

Smooth render painted Clay Heritage Brick Smooth rendered band Grey / Dark effect uPVC

Composit Doors, Colour Precast Concrete Blue / Black slat/ tile