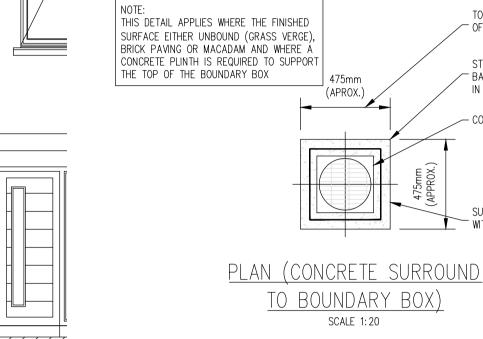

- ALL DIMENSIONS ARE IN MILLIMETRES UNLESS OTHERWISE NOTED.
- BE AS PER THE PIPE MANUFACTURERS SPECIFICATION.

- 5. THE BOUNDARY BOX TO BE IN ACCORDANCE WITH THE IRISH WATER SPECIFICATION, INCORPORATING A G1.5 MANIFOLD,
- 6. THE BOUNDARY BOX SHALL BE POSITIONED IN PUBLIC SPACE AND AS CLOSE AS POSSIBLE TO THE PROPERTY BOUNDARY BUT NO PART OR FITTING TO BE WITHIN IN 225mm OF THE PROPERTY
- 7. THE BOUNDARY BOX SHALL BE LOCATED WHERE IT IS SAFE TO OPEN THE COVER AND ACCESS THE STOP TAP OR VISUALLY READ THE METER, i.e. ON A FOOTPATH OR VERGE AND NOT IN A
- 8. THE SURFACE BOX COVER ON THE BOUNDARY BOX SHOULD BE NOT LESS THAN GRADE C (BS 5834:2–2011); AND THE BOUNDARY BOX SHOULD BE LOCATED SUCH THAT HEAVIER
- 9. THE SHAFT OF THE BOUNDARY BOX SHOULD BE INSTALLED VERTICALLY AND THE SURFACE BOX/COVER INCLINED TO MATCH THE SURFACE GRADIENT.
- 10. THE BOUNDARY BOX IS TO BE INSTALLED AT A MINIMUM DEPTH OF 600mm (+/-25mm) TO THE CROWN OF THE INLET AND THE OUTLET FITTINGS ON THE OUTSIDE OF THE BOX.
- 11. THE SERVICE CONNECTION PIPE SHALL NOT BE WRAPPED AROUND THE SHAFT OF THE BOUNDARY BOX OR BENT IN ANY RADIUS LESS THAN THAT APPROVED BY THE MANUFACTURER. 12. THE PIPE FITTINGS TO THE BOUNDARY BOX SHALL BE APPROVED
- BY THE BOUNDARY BOX MANUFACTURER. 13. THE BOUNDARY BOX SHALL BE INSTALLED HYGIENICALLY AND
- LEFT CLEAN AND FREE OF CONSTRUCTION WASTE OR DIRT FOR LATER METER INSTALLATION BY IRISH WATER. 14. BOX TO BE FOUNDED ON 100mm DEPTH OF C12/15 CONCRETE
- AND SURROUNDED WITH CLAUSE 808 GRANULAR MATERIAL. 15. THE DESIRABLE MINIMUM DEPTH OF COVER FROM THE FINISHED GROUND LEVEL TO THE EXTERNAL CROWN OF A SERVICE CONNECTION SHALL BE 750mm WITH AN ABSOLUTE MINIMUM DEPTH OF 600mm FOR SHORT DISTANCES (SUBJECT TO IRISH WATER AGREEMENT).