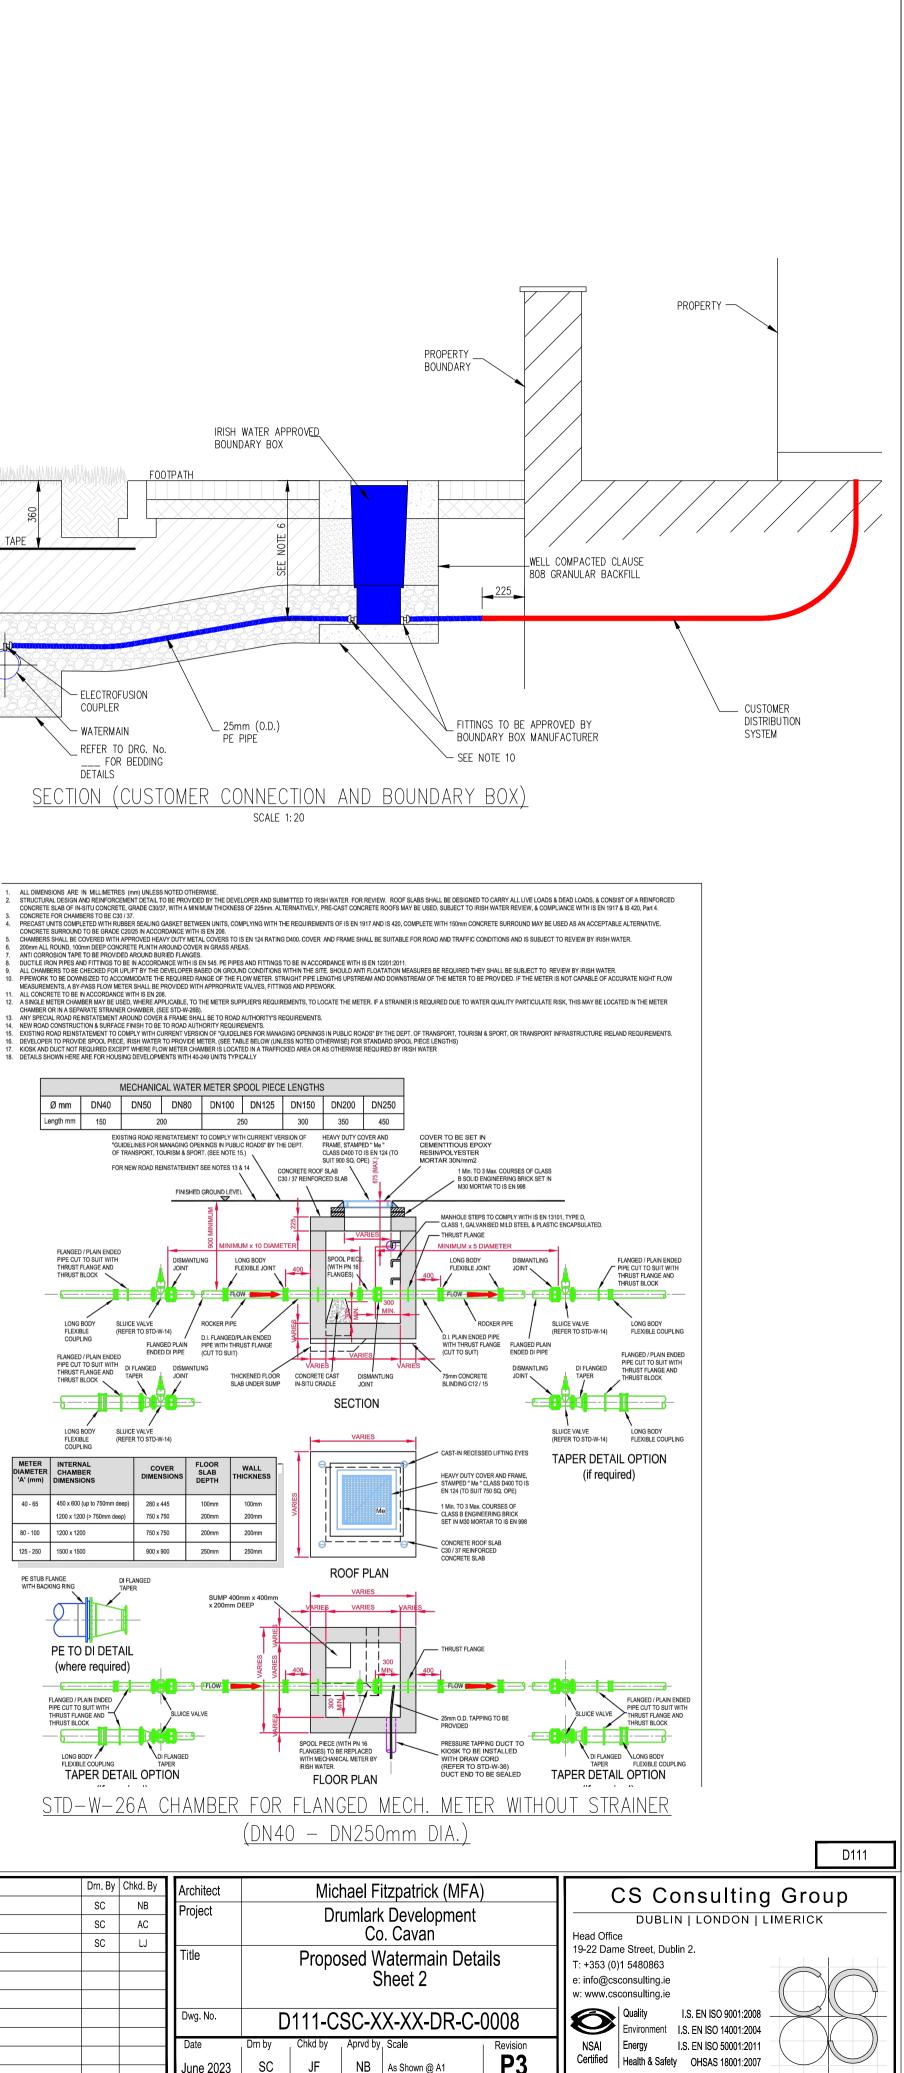

- ALL DIMENSIONS ARE IN MILLIMETRES UNLESS OTHERWISE NOTED.
- BE AS PER THE PIPE MANUFACTURERS SPECIFICATION.

- 5. THE BOUNDARY BOX TO BE IN ACCORDANCE WITH THE IRISH WATER SPECIFICATION, INCORPORATING A G1.5 MANIFOLD,
- 6. THE BOUNDARY BOX SHALL BE POSITIONED IN PUBLIC SPACE AND AS CLOSE AS POSSIBLE TO THE PROPERTY BOUNDARY BUT NO PART OR FITTING TO BE WITHIN IN 225mm OF THE PROPERTY
- 7. THE BOUNDARY BOX SHALL BE LOCATED WHERE IT IS SAFE TO OPEN THE COVER AND ACCESS THE STOP TAP OR VISUALLY READ THE METER, i.e. ON A FOOTPATH OR VERGE AND NOT IN A
- 8. THE SURFACE BOX COVER ON THE BOUNDARY BOX SHOULD BE NOT LESS THAN GRADE C (BS 5834:2–2011); AND THE BOUNDARY BOX SHOULD BE LOCATED SUCH THAT HEAVIER
- 9. THE SHAFT OF THE BOUNDARY BOX SHOULD BE INSTALLED VERTICALLY AND THE SURFACE BOX/COVER INCLINED TO MATCH THE SURFACE GRADIENT.
- 10. THE BOUNDARY BOX IS TO BE INSTALLED AT A MINIMUM DEPTH OF 600mm (+/-25mm) TO THE CROWN OF THE INLET AND THE OUTLET FITTINGS ON THE OUTSIDE OF THE BOX.
- 11. THE SERVICE CONNECTION PIPE SHALL NOT BE WRAPPED AROUND THE SHAFT OF THE BOUNDARY BOX OR BENT IN ANY RADIUS LESS THAN THAT APPROVED BY THE MANUFACTURER. 12. THE PIPE FITTINGS TO THE BOUNDARY BOX SHALL BE APPROVED
- BY THE BOUNDARY BOX MANUFACTURER. 13. THE BOUNDARY BOX SHALL BE INSTALLED HYGIENICALLY AND
- LEFT CLEAN AND FREE OF CONSTRUCTION WASTE OR DIRT FOR LATER METER INSTALLATION BY IRISH WATER. 14. BOX TO BE FOUNDED ON 100mm DEPTH OF C12/15 CONCRETE
- AND SURROUNDED WITH CLAUSE 808 GRANULAR MATERIAL. 15. THE DESIRABLE MINIMUM DEPTH OF COVER FROM THE FINISHED GROUND LEVEL TO THE EXTERNAL CROWN OF A SERVICE CONNECTION SHALL BE 750mm WITH AN ABSOLUTE MINIMUM DEPTH OF 600mm FOR SHORT DISTANCES (SUBJECT TO IRISH WATER AGREEMENT).

TO SUIT SURFACE FINISH

OF SURROUNDING AREA

STAINLESS STEEL METAL

SURROUND OF C20/25 CONC. WITH REINFORCEMENT LINK

BAND AROUND PLINTH

IN GRASS AREAS

COVE

|                                                                                                                                                                                                                | Rev. No. | Date       | REVISION NOTE                      | Drn. By | Chkd. By |
|----------------------------------------------------------------------------------------------------------------------------------------------------------------------------------------------------------------|----------|------------|------------------------------------|---------|----------|
| ct's drawings.<br>junction with all other Architectural and Engineering<br>t drawings and Specifications.                                                                                                      | P1       | 17.07.2023 | ISSUED FOR STAGE 2                 | SC      | NB       |
|                                                                                                                                                                                                                | P2       | 20.02.2024 | REVISED FOLLOWING IW SODA COMMENTS | SC      | AC       |
|                                                                                                                                                                                                                | P3       | 22.02.2024 | ISSUED FOR PLANNING                | SC      | LJ       |
| ING. Use figured dimensions only.<br>be reproduced or transmitted in any<br>system of any nature without the written<br>r except as agreed<br>in the document was originally issued.<br>Ince Number EN 0074024 |          |            |                                    |         |          |
|                                                                                                                                                                                                                |          |            |                                    |         |          |