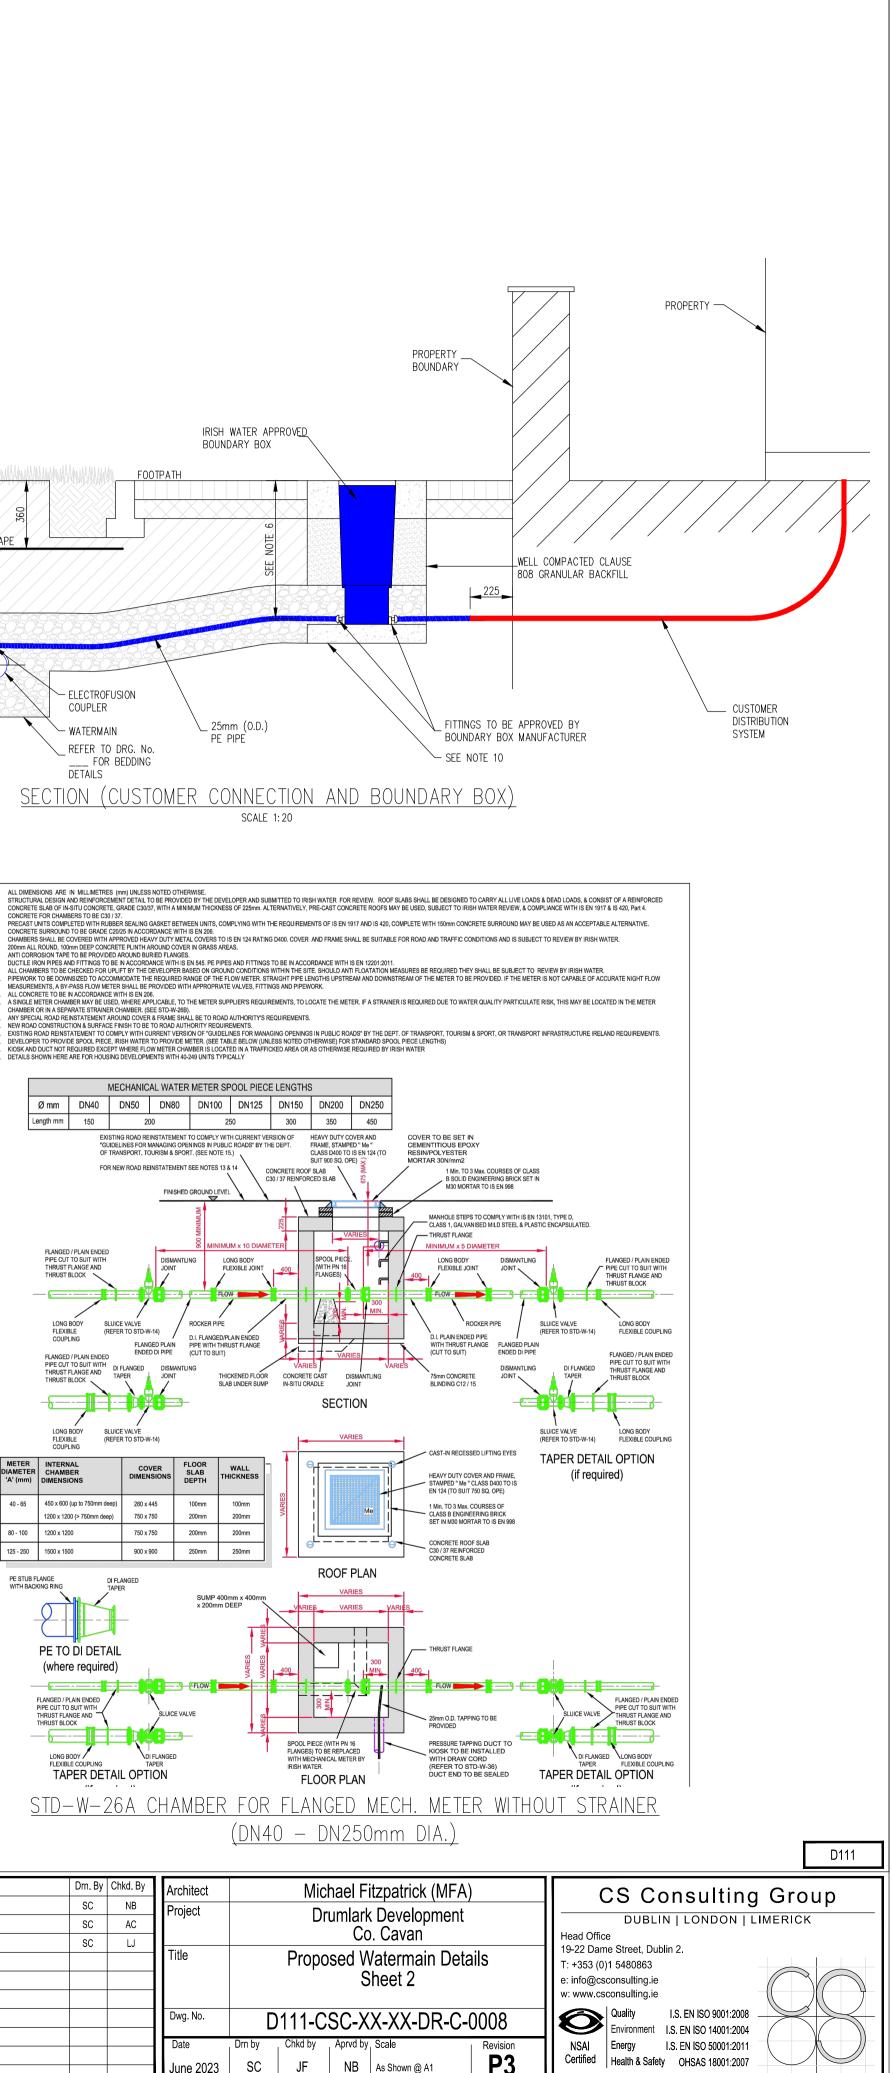

- ALL DIMENSIONS ARE IN MILLIMETRES UNLESS OTHERWISE NOTED.
- BE AS PER THE PIPE MANUFACTURERS SPECIFICATION.

- 5. THE BOUNDARY BOX TO BE IN ACCORDANCE WITH THE IRISH WATER SPECIFICATION, INCORPORATING A G1.5 MANIFOLD,
- 6. THE BOUNDARY BOX SHALL BE POSITIONED IN PUBLIC SPACE AND AS CLOSE AS POSSIBLE TO THE PROPERTY BOUNDARY BUT NO PART OR FITTING TO BE WITHIN IN 225mm OF THE PROPERTY
- 7. THE BOUNDARY BOX SHALL BE LOCATED WHERE IT IS SAFE TO OPEN THE COVER AND ACCESS THE STOP TAP OR VISUALLY READ THE METER, i.e. ON A FOOTPATH OR VERGE AND NOT IN A
- 8. THE SURFACE BOX COVER ON THE BOUNDARY BOX SHOULD BE NOT LESS THAN GRADE C (BS 5834:2–2011); AND THE BOUNDARY BOX SHOULD BE LOCATED SUCH THAT HEAVIER
- 9. THE SHAFT OF THE BOUNDARY BOX SHOULD BE INSTALLED VERTICALLY AND THE SURFACE BOX/COVER INCLINED TO MATCH THE SURFACE GRADIENT.
- 10. THE BOUNDARY BOX IS TO BE INSTALLED AT A MINIMUM DEPTH OF 600mm (+/-25mm) TO THE CROWN OF THE INLET AND THE OUTLET FITTINGS ON THE OUTSIDE OF THE BOX.
- 11. THE SERVICE CONNECTION PIPE SHALL NOT BE WRAPPED AROUND THE SHAFT OF THE BOUNDARY BOX OR BENT IN ANY RADIUS LESS THAN THAT APPROVED BY THE MANUFACTURER. 12. THE PIPE FITTINGS TO THE BOUNDARY BOX SHALL BE APPROVED
- BY THE BOUNDARY BOX MANUFACTURER. 13. THE BOUNDARY BOX SHALL BE INSTALLED HYGIENICALLY AND
- LEFT CLEAN AND FREE OF CONSTRUCTION WASTE OR DIRT FOR LATER METER INSTALLATION BY IRISH WATER. 14. BOX TO BE FOUNDED ON 100mm DEPTH OF C12/15 CONCRETE
- AND SURROUNDED WITH CLAUSE 808 GRANULAR MATERIAL. 15. THE DESIRABLE MINIMUM DEPTH OF COVER FROM THE FINISHED GROUND LEVEL TO THE EXTERNAL CROWN OF A SERVICE CONNECTION SHALL BE 750mm WITH AN ABSOLUTE MINIMUM DEPTH OF 600mm FOR SHORT DISTANCES (SUBJECT TO IRISH WATER AGREEMENT).

TO SUIT SURFACE FINISH

OF SURROUNDING AREA

STAINLESS STEEL METAL

SURROUND OF C20/25 CONC. WITH REINFORCEMENT LINK

BAND AROUND PLINTH

IN GRASS AREAS

COVE

|                                                                                                                                                                                                                | Rev. No. | Date       | REVISION NOTE                      | Drn. By | Chkd. By |
|----------------------------------------------------------------------------------------------------------------------------------------------------------------------------------------------------------------|----------|------------|------------------------------------|---------|----------|
| ct's drawings.<br>junction with all other Architectural and Engineering<br>t drawings and Specifications.                                                                                                      | P1       | 17.07.2023 | ISSUED FOR STAGE 2                 | SC      | NB       |
|                                                                                                                                                                                                                | P2       | 20.02.2024 | REVISED FOLLOWING IW SODA COMMENTS | SC      | AC       |
|                                                                                                                                                                                                                | P3       | 22.02.2024 | ISSUED FOR PLANNING                | SC      | LJ       |
| ING. Use figured dimensions only.<br>be reproduced or transmitted in any<br>system of any nature without the written<br>r except as agreed<br>in the document was originally issued.<br>Ince Number EN 0074024 |          |            |                                    |         |          |
|                                                                                                                                                                                                                |          |            |                                    |         |          |