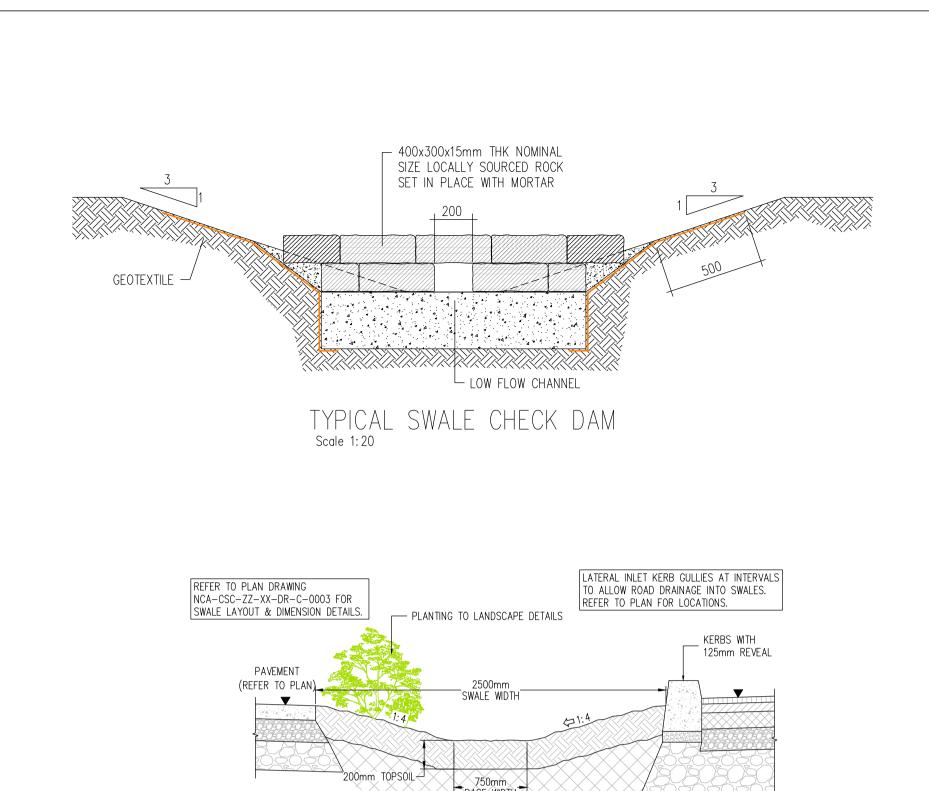

TYPICAL SWALE CROSS SECTION.

(FOR ROAD DRAINAGE).

SCALE= N.T.S.

Pedestrian Footpath Brushed Concrete Finish with Trowelled Edge

Pedestrian Footpath

Kerb -

<u>Urban Soil</u>

Mix Area

Carparking Spage

Surface Water Flow ----

Carparking Space Plan View of Tree Pit

LATERAL INLET KERB GULLY TO SWALE CROSS SECTION

'RIP-RAP' EROSION PROTECTION BENEATH

KERB GULLY ON INLET TO SWALE

200mm TOPSOIL -