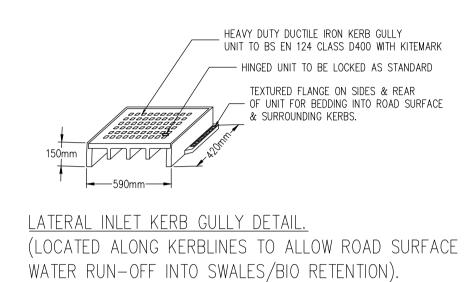

SCALE= N.T.S.

SCALE= N.T.S.

(FOR ROAD DRAINAGE).

150mm THICK MIN. IN-SITU CONCRETE

KERB CAST AROUND SIDES & REAR OF

HEAVY DUTY DUCTILE IRON KERB GULLY UNIT

TO BS EN124 CLASS D400 WITH KITEMARK

KERB GULLY UNIT FOR SUPPORT

150mm THICK MIN. IN-SITU CONCRETE KERB CAST AROUND SIDES & REAR OF —

OPENING TO REAR OF IN-SITU CONCRETE KERB

BENEATH KERB GULLY UNIT TO ALLOW SURFACE -

WATER RUN-OFF FROM ROAD TO ENTER SWALE

KERB GULLY UNIT FOR SUPPORT.

'RIP-RAP' EROSION PROTECTION BENEATH

KERB GULLY UNIT FLANGES BEDDED INTO SURROUNDING ROAD KERBS

— ROAD KERBS

GRASSED SWALE BASE
200mm TOPSOIL

----- 1:4 GRASSED SWALE BANK

KERB GULLY ON INLET TO SWALE

(FOR ROAD DRAINAGE).

SCALE= N.T.S.

LATERAL INLET KERB GULLY TO SWALE-REAR ELEVATION.

PLANNING DRAWING.

NOT FOR CONSTRUCTION.

ALL LEVELS GIVEN ARE

RELATIVE TO ORDNANCE DATUM.

THIS DRAWING HAS BEEN ISSUED FOR INFORMATION

PURPOSES ONLY AND MUST NOT BE USED