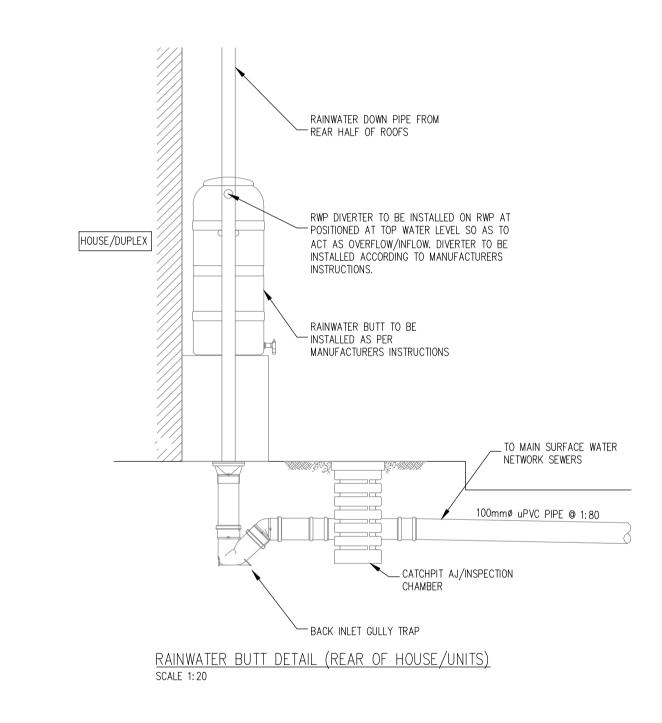

Pedestrian Footpath Brushed Concrete Finish with Trowelled Edge

Pedestrian Footpath

Kerb -

<u>Urban Soil</u>

Mix Area

Carparking Spage

Surface Water Flow ----

Carparking Space Plan View of Tree Pit



LATERAL INLET KERB GULLY TO SWALE CROSS SECTION

'RIP-RAP' EROSION PROTECTION BENEATH

KERB GULLY ON INLET TO SWALE

200mm TOPSOIL -

SCALE= N.T.S.

SCALE= N.T.S.

(FOR ROAD DRAINAGE).

150mm THICK MIN. IN-SITU CONCRETE

KERB CAST AROUND SIDES & REAR OF

HEAVY DUTY DUCTILE IRON KERB GULLY UNIT

TO BS EN124 CLASS D400 WITH KITEMARK

KERB GULLY UNIT FOR SUPPORT

150mm THICK MIN. IN-SITU CONCRETE KERB CAST AROUND SIDES & REAR OF —

OPENING TO REAR OF IN-SITU CONCRETE KERB

BENEATH KERB GULLY UNIT TO ALLOW SURFACE -

WATER RUN-OFF FROM ROAD TO ENTER SWALE

KERB GULLY UNIT FOR SUPPORT.





'RIP-RAP' EROSION PROTECTION BENEATH

KERB GULLY UNIT FLANGES BEDDED INTO SURROUNDING ROAD KERBS

— ROAD KERBS

GRASSED SWALE BASE
200mm TOPSOIL

----- 1:4 GRASSED SWALE BANK

KERB GULLY ON INLET TO SWALE

(FOR ROAD DRAINAGE).

SCALE= N.T.S.

LATERAL INLET KERB GULLY TO SWALE-REAR ELEVATION.



PLANNING DRAWING.

NOT FOR CONSTRUCTION.

ALL LEVELS GIVEN ARE

RELATIVE TO ORDNANCE DATUM.

THIS DRAWING HAS BEEN ISSUED FOR INFORMATION

PURPOSES ONLY AND MUST NOT BE USED

FOR CONSTRUCTION UNDER ANY CIRCUMSTANCES

Surface Water Flow

−Outline of Tree Pit

Carparking Space

<u>Urban Soil</u>

<u>Mix Area</u> /

To Allow Water to Flow

| N  | OTES                                                                                                                                             |
|----|---