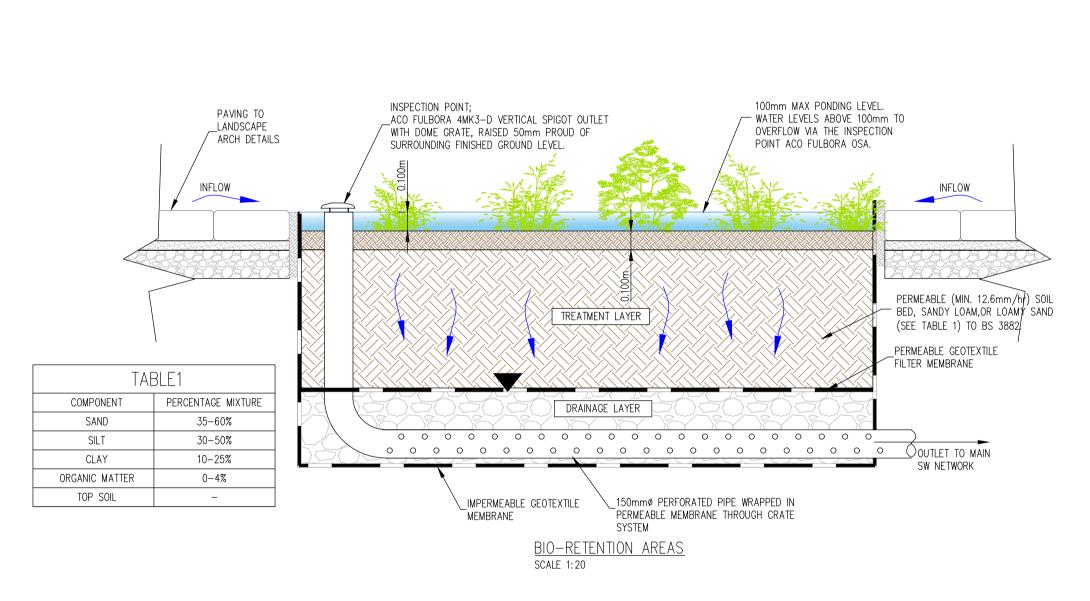

.

Pedestrian Footpath Brushed Concrete Finish with Trowelled Edge

Pedestrian Footpath

Kerb -

<u>Urban Soil</u>

Mix Area

Carparking Spage

Surface Water Flow ----

Carparking Space Plan View of Tree Pit



LATERAL INLET KERB GULLY TO SWALE CROSS SECTION

'RIP-RAP' EROSION PROTECTION BENEATH

KERB GULLY ON INLET TO SWALE

200mm TOPSOIL -

SCALE= N.T.S.

SCALE= N.T.S.

(FOR ROAD DRAINAGE).

150mm THICK MIN. IN-SITU CONCRETE

KERB CAST AROUND SIDES & REAR OF

HEAVY DUTY DUCTILE IRON KERB GULLY UNIT

TO BS EN124 CLASS D400 WITH KITEMARK

KERB GULLY UNIT FOR SUPPORT

150mm THICK MIN. IN-SITU CONCRETE KERB CAST AROUND SIDES & REAR OF —

OPENING TO REAR OF IN-SITU CONCRETE KERB

BENEATH KERB GULLY UNIT TO ALLOW SURFACE -

WATER RUN-OFF FROM ROAD TO ENTER SWALE

KERB GULLY UNIT FOR SUPPORT.





'RIP-RAP' EROSION PROTECTION BENEATH

KERB GULLY UNIT FLANGES BEDDED INTO SURROUNDING ROAD KERBS

— ROAD KERBS

GRASSED SWALE BASE
200mm TOPSOIL

----- 1:4 GRASSED SWALE BANK

KERB GULLY ON INLET TO SWALE

(FOR ROAD DRAINAGE).

SCALE= N.T.S.

LATERAL INLET KERB GULLY TO SWALE-REAR ELEVATION.



PLANNING DRAWING.

NOT FOR CONSTRUCTION.

ALL LEVELS GIVEN ARE

RELATIVE TO ORDNANCE DATUM.

THIS DRAWING HAS BEEN ISSUED FOR INFORMATION

PURPOSES ONLY AND MUST NOT BE USED

FOR CONSTRUCTION UNDER ANY CIRCUMSTANCES

Surface Water Flow

−Outline of Tree Pit

Carparking Space

<u>Urban Soil</u>

<u>Mix Area</u> /

To Allow Water to Flow

| N  | OTES                                                                                                                                             |
|----|-