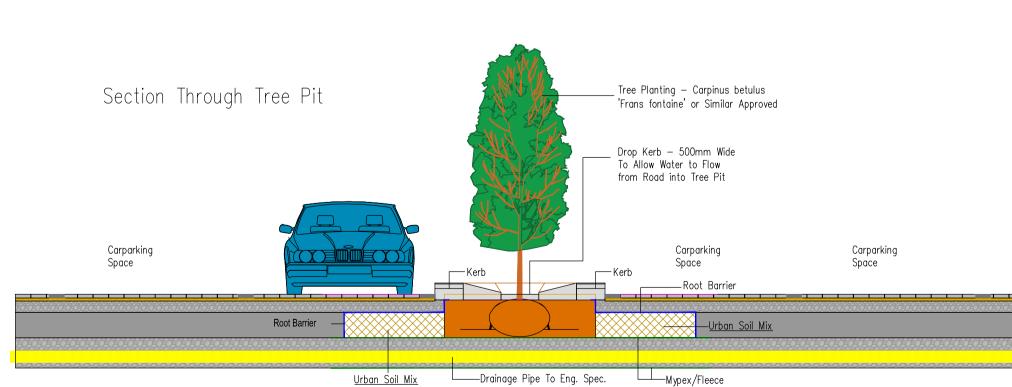

TYPICAL SWALE CROSS SECTION.

(FOR ROAD DRAINAGE).

SCALE= N.T.S.

Pedestrian Footpath Brushed Concrete Finish with Trowelled Edge

Pedestrian Footpath

Kerb -

<u>Urban Soil</u>

Mix Area

Carparking Spage

Surface Water Flow ----

Carparking Space Plan View of Tree Pit

LATERAL INLET KERB GULLY TO SWALE CROSS SECTION

'RIP-RAP' EROSION PROTECTION BENEATH

KERB GULLY ON INLET TO SWALE

200mm TOPSOIL -

FOR CONSTRUCTION UNDER ANY CIRCUMSTANCES

Surface Water Flow

−Outline of Tree Pit

Carparking Space

<u>Urban Soil</u>

<u>Mix Area</u> /

To Allow Water to Flow

| N  | OTES                                                                                                                                             |
|----|--------------------------------------------------------------------------------------------------------------------------------------------------|
| 1. | For setting out refer to Architect's drawings.                                                                                                   |
| 2. | This drawing to be read in conjunction with all other Architectural and Engineering drawings and all other relevant drawings and Specifications. |
| 3. | DO NOT SCALE THIS DRAWING. Use figured dimensions only.                                                                                          |
| 4. | No part of this document may be reproduced or transmitted in any                                                                                 |
|    | form or stored in any retrieval system of any nature without the written permission as copyright holder except as agreed                         |
|    | for use on the project for which the document was originally issued.                                                                             |
| 5. | Ordnance Survey Ireland Licence Number EN 0074024                                                                                                |